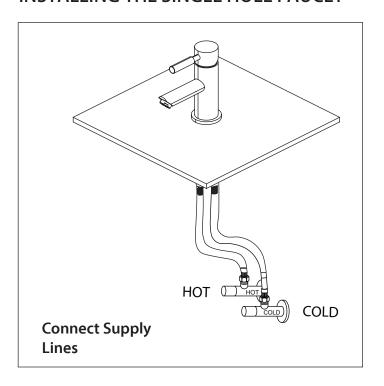

ure that it has not been damaged and is complete. Before installation, please make sure this product is the correct model and you have all the parts required for installation and use.
- Please flush the water system to ensure that no metal swarf, solder, and other impurities can enter the product.
- Turn off water supply before commencing work.
- Please read these instructions carefully and retain for future reference.

## **TABLE OF CONTENTS**

• Installing The Faucet . . . . . . . . . . . . . . . .

#### **BEFORE YOU BEGIN**

- You must observe all local plumbing laws and codes.
- Do not install this product if it does not meet plumbing codes.
- Shut off the main water supply.



# INSTALLING THE SINGLE HOLE FAUCET









www.flussofaucets.com 2



# INSTALLING THE SINGLE HOLE FAUCET



www.flussofaucets.com 3