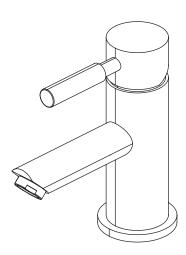

# Installation Manual For 100.1000 - Single Hole Faucet



## **NOTICE TO HOMEOWNER**

- We recommend that this product is installed by a qualified professional plumber.
- Please check this product immediately to ensure that it has not been damaged and is complete. Before installation, please make sure this product is the correct model and you have all the parts required for installation and use.
- Please flush the water system to ensure that no metal swarf, solder, and other impurities can enter the product.
- Turn off water supply before commencing work.
- Please read these instructions carefully and retain for future reference.

## **TABLE OF CONTENTS**

• Installing The Faucet . . . . . . . . . . . . . . . .

#### **BEFORE YOU BEGIN**

- You must observe all local plumbing laws and codes.
- Do not install this product if it does not meet plu