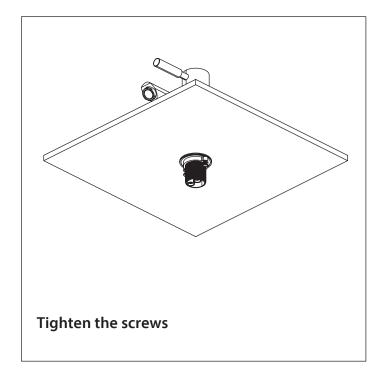

ofessional plumber.
- Please check this product immediately to ensure that it has not been damaged and is complete. Before installation, please make sure this product is the correct model and you have all the parts required for installation and use.
- Please flush the water system to ensure that no metal swarf, solder, and other impurities can enter the product.
- Turn off water supply before commencing work.
- Please read these instructions carefully and retain for future reference.

## **TABLE OF CONTENTS**

• Installing The Faucet . . . . . . . . . . . . . . . .

#### **BEFORE YOU BEGIN**

- You must observe all local plumbing laws and codes.
- Do not install this product if it does not meet plumbing codes.
- Shut off the main water supply.



# INSTALLING THE SINGLE HOLE FAUCET









www.flussofaucets.com 2



# INSTALLING THE SINGLE HOLE FAUCET



www.flussofaucets.com 3