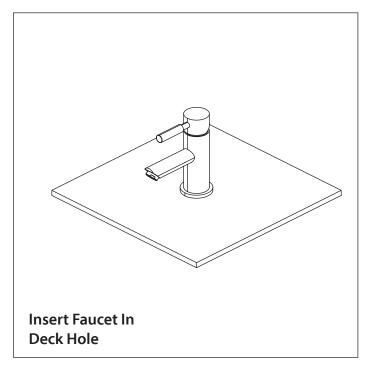

d professional plumber.
- Please check this product immediately to ensure that it has not been damaged and is complete. Before installation, please make sure this product is the correct model and you have all the parts required for installation and use.
- Please flush the water system to ensure that no metal swarf, solder, and other impurities can enter the product.
- Turn off water supply before commencing work.
- Please read these instructions carefully and retain for future reference.

## **TABLE OF CONTENTS**

• Installing The Faucet . . . . . . . . . . . . . . . .

#### **BEFORE YOU BEGIN**

- You must observe all local plumbing laws and codes.
- Do not install this product if it does not meet plumbing codes.
- Shut off the main water supply.



# INSTALLING THE SINGLE HOLE FAUCET









www.flussofaucets.com 2



# INSTALLING THE SINGLE HOLE FAUCET



www.flussofaucets.com 3