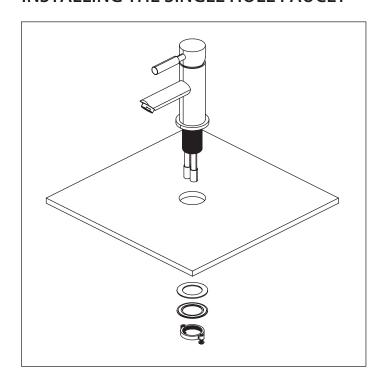

ied professional plumber.
- Please check this product immediately to ensure that it has not been damaged and is complete. Before installation, please make sure this product is the correct model and you have all the parts required for installation and use.
- Please flush the water system to ensure that no metal swarf, solder, and other impurities can enter the product.
- Turn off water supply before commencing work.
- Please read these instructions carefully and retain for future reference.

## **TABLE OF CONTENTS**

• Installing The Faucet . . . . . . . . . . . . . . . .

#### **BEFORE YOU BEGIN**

- You must observe all local plumbing laws and codes.
- Do not install this product if it does not meet plumbing codes.
- Shut off the main water supply.



# INSTALLING THE SINGLE HOLE FAUCET









www.flussofaucets.com 2



# INSTALLING THE SINGLE HOLE FAUCET



www.flussofaucets.com 3