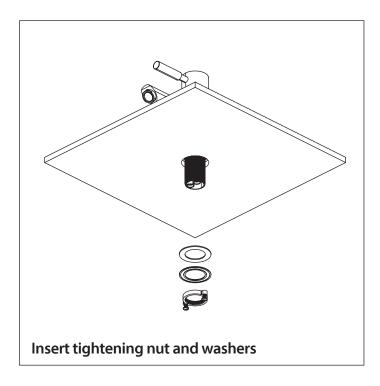

professional plumber.
- Please check this product immediately to ensure that it has not been damaged and is complete. Before installation, please make sure this product is the correct model and you have all the parts required for installation and use.
- Please flush the water system to ensure that no metal swarf, solder, and other impurities can enter the product.
- Turn off water supply before commencing work.
- Please read these instructions carefully and retain for future reference.

## **TABLE OF CONTENTS**

• Installing The Faucet . . . . . . . . . . . . . . . .

#### **BEFORE YOU BEGIN**

- You must observe all local plumbing laws and codes.
- Do not install this product if it does not meet plumbing codes.
- Shut off the main water supply.



# INSTALLING THE SINGLE HOLE FAUCET









www.flussofaucets.com 2



# INSTALLING THE SINGLE HOLE FAUCET



www.flussofaucets.com 3