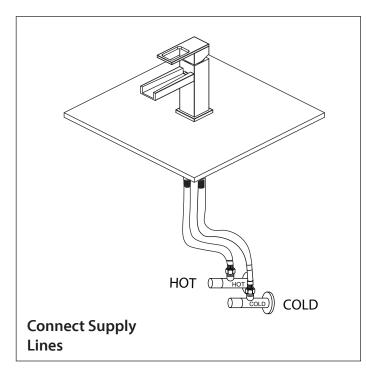

er.
- Please check this product immediately to ensure that it has not been damaged and is complete. Before installation, please make sure this product is the correct model and you have all the parts required for installation and use.
- Please flush the water system to ensure that no metal swarf, solder, and other impurities can enter the product.
- Turn off water supply before commencing work.
- Please read these instructions carefully and retain for future reference.

1

#### **TABLE OF CONTENTS**

• Installing The Faucet

#### **BEFORE YOU BEGIN**

- You must observe all local plumbing laws and codes.
- Do not install this product if it does not meet plumbing codes.
- Shut off the main water supply.



## INSTALLING THE SINGLE HOLE FAUCET











## INSTALLING THE SINGLE HOLE FAUCET