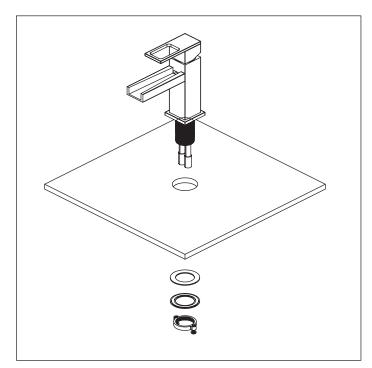

t is installed by a qualified professional plumber.
- Please check this product immediately to ensure that it has not been damaged and is complete. Before installation, please make sure this product is the correct model and you have all the parts required for installation and use.
- Please flush the water system to ensure that no metal swarf, solder, and other impurities can enter the product.
- Turn off water supply before commencing work.
- Please read these instructions carefully and retain for future reference.

1

#### **TABLE OF CONTENTS**

• Installing The Faucet

#### **BEFORE YOU BEGIN**

- You must observe all local plumbing laws and codes.
- Do not install this product if it does not meet plumbing codes.
- Shut off the main water supply.



## INSTALLING THE SINGLE HOLE FAUCET











## INSTALLING THE SINGLE HOLE FAUCET