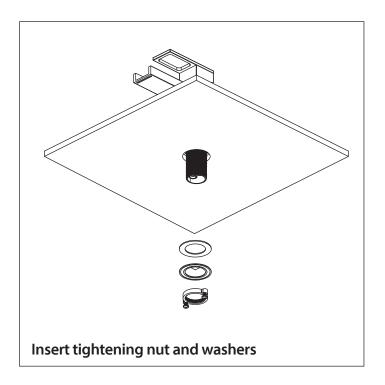

installed by a qualified professional plumber.
- Please check this product immediately to ensure that it has not been damaged and is complete. Before installation, please make sure this product is the correct model and you have all the parts required for installation and use.
- Please flush the water system to ensure that no metal swarf, solder, and other impurities can enter the product.
- Turn off water supply before commencing work.
- Please read these instructions carefully and retain for future reference.

1

#### **TABLE OF CONTENTS**

• Installing The Faucet

#### **BEFORE YOU BEGIN**

- You must observe all local plumbing laws and codes.
- Do not install this product if it does not meet plumbing codes.
- Shut off the main water supply.



## INSTALLING THE SINGLE HOLE FAUCET











## INSTALLING THE SINGLE HOLE FAUCET