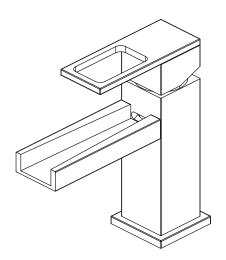

# Installation Manual For 160.1000 CF- Single Hole Faucet



### NOTICE TO HOMEOWNER

- We recommend that this product is installed by a qualified professional plumber.
- Please check this product immediately to ensure that it has not been damaged and is complete. Before installation, please make sure this product is the correct model and you have all the parts required for installation and use.
- Please flush the water system to ensure that no metal swarf, solder, and other impurities can enter the product.
- Turn off water supply before commencing work.
- Please read these instructions carefully and retain for future reference.

1

#### **TABLE OF CONTENTS**

• Installing The Faucet

#### **BEFORE YOU BEGIN**

- You must observe all local plumbing laws and codes.
- Do not install this product if it does not meet plumbing codes.
- Shut off the ma