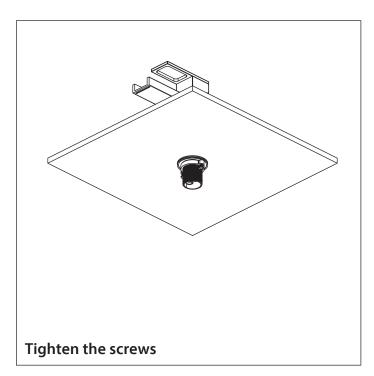

nstalled by a qualified professional plumber.
- Please check this product immediately to ensure that it has not been damaged and is complete. Before installation, please make sure this product is the correct model and you have all the parts required for installation and use.
- Please flush the water system to ensure that no metal swarf, solder, and other impurities can enter the product.
- Turn off water supply before commencing work.
- Please read these instructions carefully and retain for future reference.

1

#### **TABLE OF CONTENTS**

• Installing The Faucet

#### **BEFORE YOU BEGIN**

- You must observe all local plumbing laws and codes.
- Do not install this product if it does not meet plumbing codes.
- Shut off the main water supply.



## INSTALLING THE SINGLE HOLE FAUCET











## INSTALLING THE SINGLE HOLE FAUCET