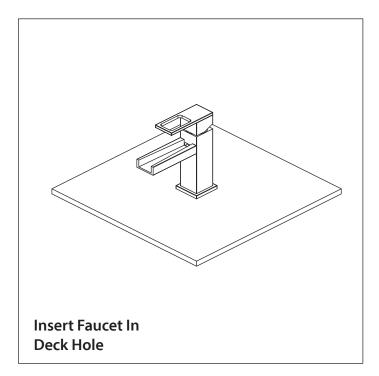

is installed by a qualified professional plumber.
- Please check this product immediately to ensure that it has not been damaged and is complete. Before installation, please make sure this product is the correct model and you have all the parts required for installation and use.
- Please flush the water system to ensure that no metal swarf, solder, and other impurities can enter the product.
- Turn off water supply before commencing work.
- Please read these instructions carefully and retain for future reference.

1

#### **TABLE OF CONTENTS**

• Installing The Faucet

#### **BEFORE YOU BEGIN**

- You must observe all local plumbing laws and codes.
- Do not install this product if it does not meet plumbing codes.
- Shut off the main water supply.



## INSTALLING THE SINGLE HOLE FAUCET











## INSTALLING THE SINGLE HOLE FAUCET