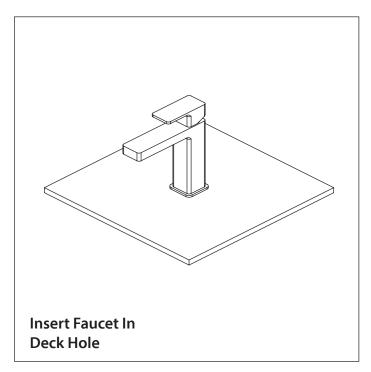

ommend that this product is installed by a qualified professional plumber.
- Please check this product immediately to ensure that it has
  not been damaged and is complete. Before installation, please
  make sure this product is the correct model and you have all
  the parts required for installation and use.
- Please flush the water system to ensure that no metal swarf, solder, and other impurities can enter the product.
- Turn off water supply before commencing work.
- Please read these instructions carefully and retain for future reference.

## **TABLE OF CONTENTS**

#### **BEFORE YOU BEGIN**

- You must observe all local plumbing laws and codes.
- Do not install this product if it does not meet plumbing codes.
- Shut off the main water supply.



# INSTALLING THE SINGLE HOLE FAUCET









www.flussofaucets.com 2



# INSTALLING THE SINGLE HOLE FAUCET



www.flussofaucets.com 3