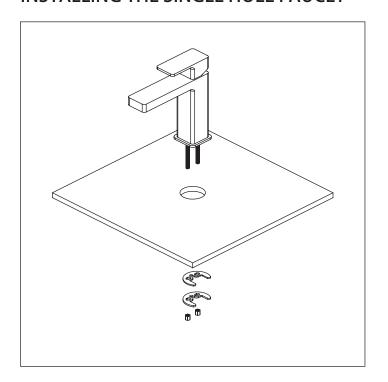

ecommend that this product is installed by a qualified professional plumber.
- Please check this product immediately to ensure that it has
  not been damaged and is complete. Before installation, please
  make sure this product is the correct model and you have all
  the parts required for installation and use.
- Please flush the water system to ensure that no metal swarf, solder, and other impurities can enter the product.
- Turn off water supply before commencing work.
- Please read these instructions carefully and retain for future reference.

## **TABLE OF CONTENTS**

#### **BEFORE YOU BEGIN**

- You must observe all local plumbing laws and codes.
- Do not install this product if it does not meet plumbing codes.
- Shut off the main water supply.



# INSTALLING THE SINGLE HOLE FAUCET









www.flussofaucets.com 2



# INSTALLING THE SINGLE HOLE FAUCET



www.flussofaucets.com 3