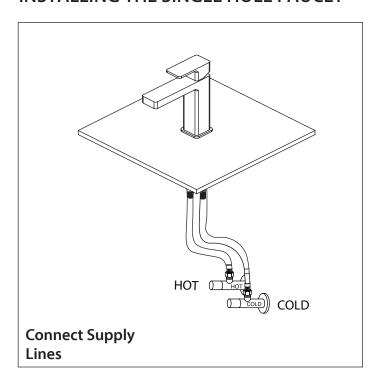

ber.
- Please check this product immediately to ensure that it has
  not been damaged and is complete. Before installation, please
  make sure this product is the correct model and you have all
  the parts required for installation and use.
- Please flush the water system to ensure that no metal swarf, solder, and other impurities can enter the product.
- Turn off water supply before commencing work.
- Please read these instructions carefully and retain for future reference.

## **TABLE OF CONTENTS**

#### **BEFORE YOU BEGIN**

- You must observe all local plumbing laws and codes.
- Do not install this product if it does not meet plumbing codes.
- Shut off the main water supply.



# INSTALLING THE SINGLE HOLE FAUCET









www.flussofaucets.com 2



# INSTALLING THE SINGLE HOLE FAUCET



www.flussofaucets.com 3