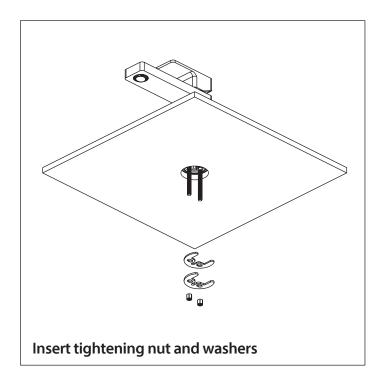

mend that this product is installed by a qualified professional plumber.
- Please check this product immediately to ensure that it has
  not been damaged and is complete. Before installation, please
  make sure this product is the correct model and you have all
  the parts required for installation and use.
- Please flush the water system to ensure that no metal swarf, solder, and other impurities can enter the product.
- Turn off water supply before commencing work.
- Please read these instructions carefully and retain for future reference.

## **TABLE OF CONTENTS**

#### **BEFORE YOU BEGIN**

- You must observe all local plumbing laws and codes.
- Do not install this product if it does not meet plumbing codes.
- Shut off the main water supply.



# INSTALLING THE SINGLE HOLE FAUCET









www.flussofaucets.com 2



# INSTALLING THE SINGLE HOLE FAUCET



www.flussofaucets.com 3