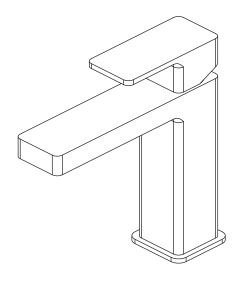

# Installation Manual For 196.1000 - Single Hole Faucet



## **NOTICE TO HOMEOWNER**

- We recommend that this product is installed by a qualified professional plumber.
- Please check this product immediately to ensure that it has
  not been damaged and is complete. Before installation, please
  make sure this product is the correct model and you have all
  the parts required for installation and use.
- Please flush the water system to ensure that no metal swarf, solder, and other impurities can enter the product.
- Turn off water supply before commencing work.
- Please read these instructions carefully and retain for future reference.

## **TABLE OF CONTENTS**

#### **BEFORE YOU BEGIN**

- You must observe all local plumbing laws and codes.
- Do not install this product if it does not meet plumbing codes.
- Shut off the main water supply.



#