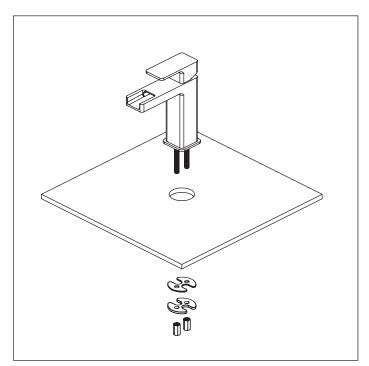

t is installed by a qualified professional plumber.
- Please check this product immediately to ensure that it has not been damaged and is complete. Before installation, please make sure this product is the correct model and you have all the parts required for installation and use.
- Please flush the water system to ensure that no metal swarf, solder, and other impurities can enter the product.
- Turn off water supply before commencing work.
- Please read these instructions carefully and retain for future reference.

1

#### **TABLE OF CONTENTS**

• Installing The Faucet

#### **BEFORE YOU BEGIN**

- You must observe all local plumbing laws and codes.
- Do not install this product if it does not meet plumbing codes.
- Shut off the main water supply.



## INSTALLING THE SINGLE HOLE FAUCET











## INSTALLING THE SINGLE HOLE FAUCET