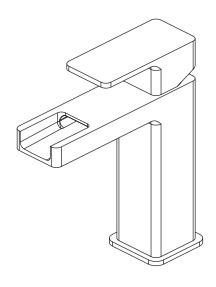

# Installation Manual For 196.1000CF - Single Hole Faucet

## INSTALLING THE SINGLE HOLE FAUCET