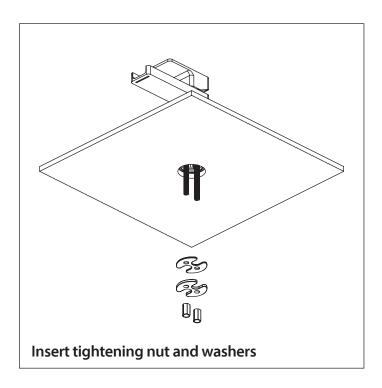

installed by a qualified professional plumber.
- Please check this product immediately to ensure that it has not been damaged and is complete. Before installation, please make sure this product is the correct model and you have all the parts required for installation and use.
- Please flush the water system to ensure that no metal swarf, solder, and other impurities can enter the product.
- Turn off water supply before commencing work.
- Please read these instructions carefully and retain for future reference.

1

#### **TABLE OF CONTENTS**

• Installing The Faucet

#### **BEFORE YOU BEGIN**

- You must observe all local plumbing laws and codes.
- Do not install this product if it does not meet plumbing codes.
- Shut off the main water supply.



## INSTALLING THE SINGLE HOLE FAUCET











## INSTALLING THE SINGLE HOLE FAUCET