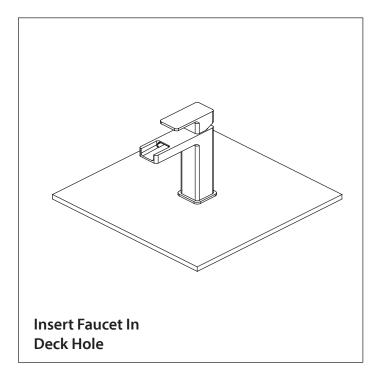

is installed by a qualified professional plumber.
- Please check this product immediately to ensure that it has not been damaged and is complete. Before installation, please make sure this product is the correct model and you have all the parts required for installation and use.
- Please flush the water system to ensure that no metal swarf, solder, and other impurities can enter the product.
- Turn off water supply before commencing work.
- Please read these instructions carefully and retain for future reference.

1

#### **TABLE OF CONTENTS**

• Installing The Faucet

#### **BEFORE YOU BEGIN**

- You must observe all local plumbing laws and codes.
- Do not install this product if it does not meet plumbing codes.
- Shut off the main water supply.



## INSTALLING THE SINGLE HOLE FAUCET











## INSTALLING THE SINGLE HOLE FAUCET