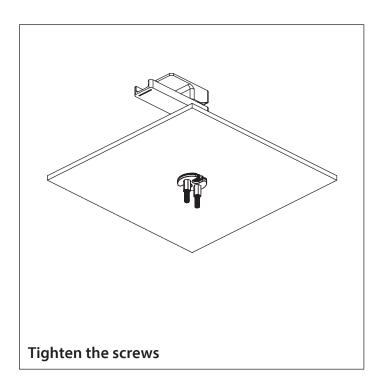

nstalled by a qualified professional plumber.
- Please check this product immediately to ensure that it has not been damaged and is complete. Before installation, please make sure this product is the correct model and you have all the parts required for installation and use.
- Please flush the water system to ensure that no metal swarf, solder, and other impurities can enter the product.
- Turn off water supply before commencing work.
- Please read these instructions carefully and retain for future reference.

1

#### **TABLE OF CONTENTS**

• Installing The Faucet

#### **BEFORE YOU BEGIN**

- You must observe all local plumbing laws and codes.
- Do not install this product if it does not meet plumbing codes.
- Shut off the main water supply.



## INSTALLING THE SINGLE HOLE FAUCET











## INSTALLING THE SINGLE HOLE FAUCET