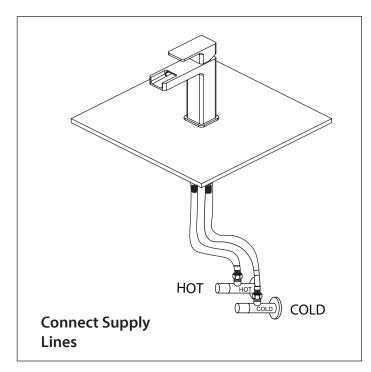

er.
- Please check this product immediately to ensure that it has not been damaged and is complete. Before installation, please make sure this product is the correct model and you have all the parts required for installation and use.
- Please flush the water system to ensure that no metal swarf, solder, and other impurities can enter the product.
- Turn off water supply before commencing work.
- Please read these instructions carefully and retain for future reference.

1

#### **TABLE OF CONTENTS**

• Installing The Faucet

#### **BEFORE YOU BEGIN**

- You must observe all local plumbing laws and codes.
- Do not install this product if it does not meet plumbing codes.
- Shut off the main water supply.



## INSTALLING THE SINGLE HOLE FAUCET











## INSTALLING THE SINGLE HOLE FAUCET