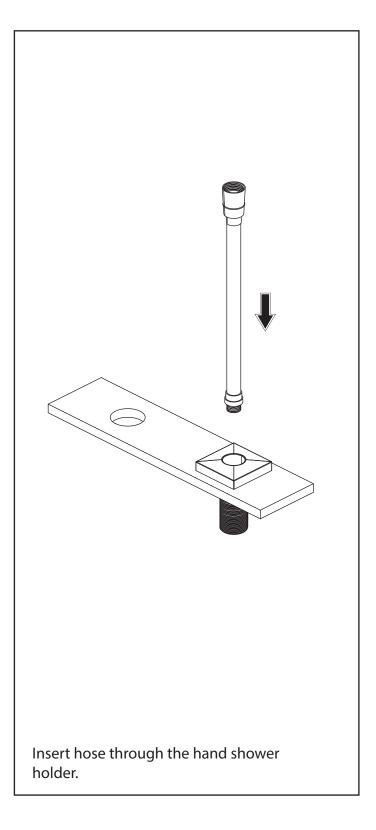

OSES      |   | 2   |
| • INSTALLING THE DECK DIVERTER AND TRIM |   | 3   |
| • HOSE INSTALLATION                     | • | 7   |
| CARTRIDGE REPLACEMENT                   |   | 7   |
|                                         |   |     |
|                                         |   |     |
|                                         |   |     |





#### **OPERATING SPECIFICATIONS**

### WATER TEMPERATURE

This product is to be used with water at a temperature range of  $40\degree$ F -  $120\degree$ F ONLY!

# WATER PRESSURE



This product is to be used with a water pressure range of 15 PSI to 80 PSI ONLY

If water pressure is greater tha n 80 PSI install a pressure reducing valve (PRV)

This valve meets or exceeds ANSI A112.18.1 and ASSE 1016





# **INSTALLING THE HAND HELD & HOSE**









### **INSTALLING THE HAND HELD & HOSE**









### **INSTALLING THE DECK DIVERTER AND TRIM**









### **INSTALLING THE DECK DIVERTER AND TRIM**









## **INSTALLING THE DECK DIVERTER AND TRIM**







## **HOSE INSTALLATION**

## **CARTRIDGE REPLACEMENT**