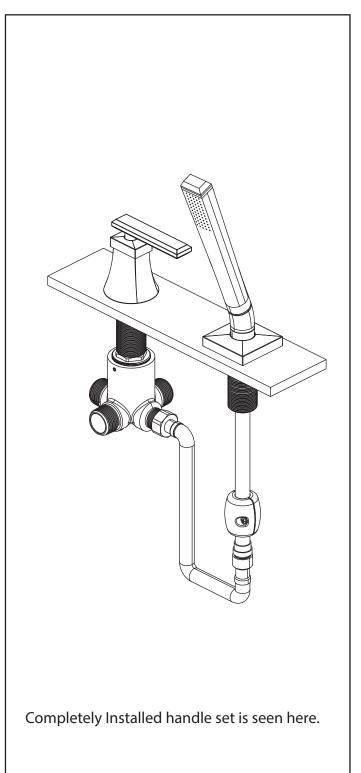

|   |     |
|                                         |   |     |
|                                         |   |     |





#### **OPERATING SPECIFICATIONS**

### WATER TEMPERATURE

This product is to be used with water at a temperature range of  $40\degree$ F -  $120\degree$ F ONLY!

# WATER PRESSURE



This product is to be used with a water pressure range of 15 PSI to 80 PSI ONLY

If water pressure is greater tha n 80 PSI install a pressure reducing valve (PRV)

This valve meets or exceeds ANSI A112.18.1 and ASSE 1016





# **INSTALLING THE HAND HELD & HOSE**









### **INSTALLING THE HAND HELD & HOSE**









### **INSTALLING THE DECK DIVERTER AND TRIM**









### **INSTALLING THE DECK DIVERTER AND TRIM**









## **INSTALLING THE DECK DIVERTER AND TRIM**







## **HOSE INSTALLATION**

## **CARTRIDGE REPLACEMENT**