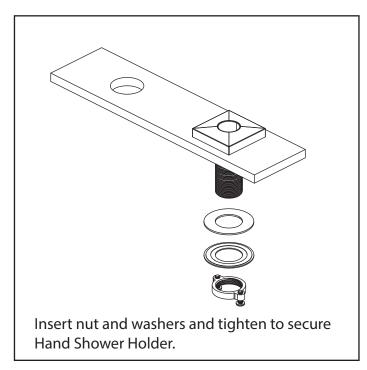

HOSES      |   | 2   |
| • INSTALLING THE DECK DIVERTER AND TRIM |   | 3   |
| • HOSE INSTALLATION                     | • | 7   |
| CARTRIDGE REPLACEMENT                   |   | 7   |
|                                         |   |     |
|                                         |   |     |
|                                         |   |     |





#### **OPERATING SPECIFICATIONS**

### WATER TEMPERATURE

This product is to be used with water at a temperature range of  $40\degree$ F -  $120\degree$ F ONLY!

# WATER PRESSURE



This product is to be used with a water pressure range of 15 PSI to 80 PSI ONLY

If water pressure is greater tha n 80 PSI install a pressure reducing valve (PRV)

This valve meets or exceeds ANSI A112.18.1 and ASSE 1016





# **INSTALLING THE HAND HELD & HOSE**









### **INSTALLING THE HAND HELD & HOSE**









### **INSTALLING THE DECK DIVERTER AND TRIM**









### **INSTALLING THE DECK DIVERTER AND TRIM**









## **INSTALLING THE DECK DIVERTER AND TRIM**







## **HOSE INSTALLATION**

## **CARTRIDGE REPLACEMENT**