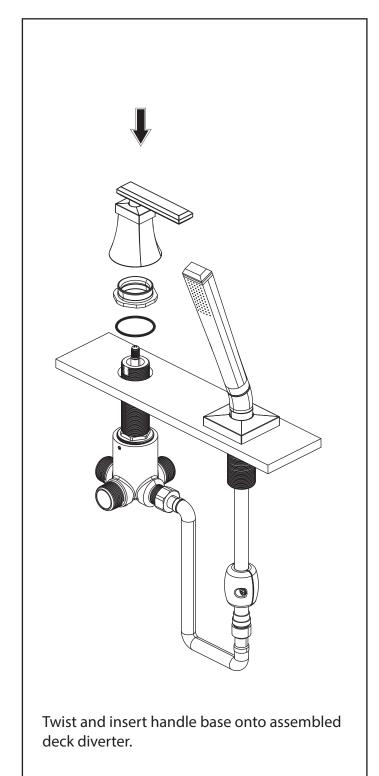

|   | 7   |
|                                         |   |     |
|                                         |   |     |
|                                         |   |     |





#### **OPERATING SPECIFICATIONS**

### WATER TEMPERATURE

This product is to be used with water at a temperature range of  $40\degree$ F -  $120\degree$ F ONLY!

# WATER PRESSURE



This product is to be used with a water pressure range of 15 PSI to 80 PSI ONLY

If water pressure is greater tha n 80 PSI install a pressure reducing valve (PRV)

This valve meets or exceeds ANSI A112.18.1 and ASSE 1016





# **INSTALLING THE HAND HELD & HOSE**









### **INSTALLING THE HAND HELD & HOSE**









### **INSTALLING THE DECK DIVERTER AND TRIM**









### **INSTALLING THE DECK DIVERTER AND TRIM**









## **INSTALLING THE DECK DIVERTER AND TRIM**







## **HOSE INSTALLATION**

## **CARTRIDGE REPLACEMENT**