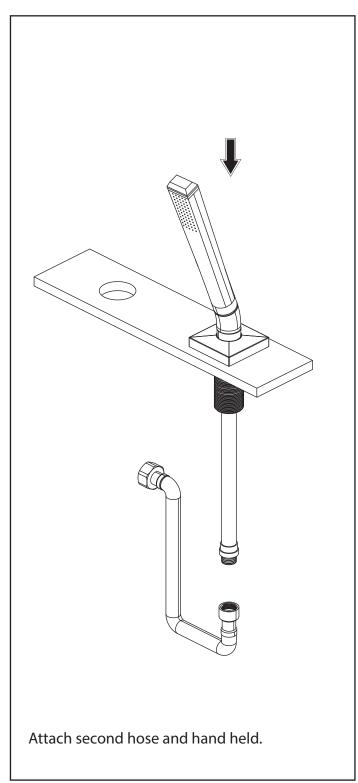

IVERTER AND TRIM |   | 3   |
| • HOSE INSTALLATION                     | • | 7   |
| CARTRIDGE REPLACEMENT                   |   | 7   |
|                                         |   |     |
|                                         |   |     |
|                                         |   |     |





#### **OPERATING SPECIFICATIONS**

### WATER TEMPERATURE

This product is to be used with water at a temperature range of  $40\degree$ F -  $120\degree$ F ONLY!

# WATER PRESSURE



This product is to be used with a water pressure range of 15 PSI to 80 PSI ONLY

If water pressure is greater tha n 80 PSI install a pressure reducing valve (PRV)

This valve meets or exceeds ANSI A112.18.1 and ASSE 1016





# **INSTALLING THE HAND HELD & HOSE**









### **INSTALLING THE HAND HELD & HOSE**









### **INSTALLING THE DECK DIVERTER AND TRIM**









### **INSTALLING THE DECK DIVERTER AND TRIM**









## **INSTALLING THE DECK DIVERTER AND TRIM**







## **HOSE INSTALLATION**

## **CARTRIDGE REPLACEMENT**