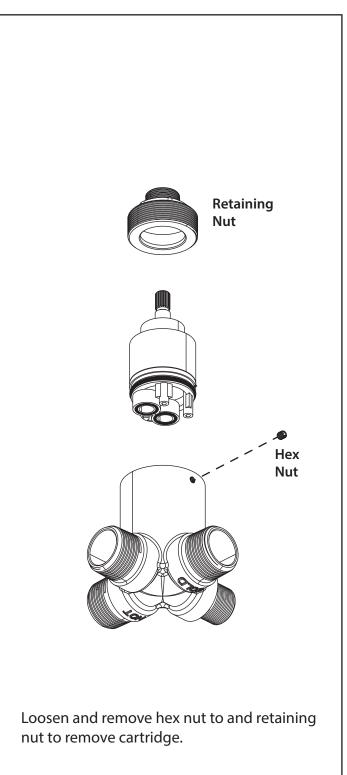

|   |     |
|                                         |   |     |





#### **OPERATING SPECIFICATIONS**

### WATER TEMPERATURE

This product is to be used with water at a temperature range of  $40\degree$ F -  $120\degree$ F ONLY!

# WATER PRESSURE



This product is to be used with a water pressure range of 15 PSI to 80 PSI ONLY

If water pressure is greater tha n 80 PSI install a pressure reducing valve (PRV)

This valve meets or exceeds ANSI A112.18.1 and ASSE 1016





# **INSTALLING THE HAND HELD & HOSE**









### **INSTALLING THE HAND HELD & HOSE**









### **INSTALLING THE DECK DIVERTER AND TRIM**









### **INSTALLING THE DECK DIVERTER AND TRIM**









## **INSTALLING THE DECK DIVERTER AND TRIM**







## **HOSE INSTALLATION**

## **CARTRIDGE REPLACEMENT**