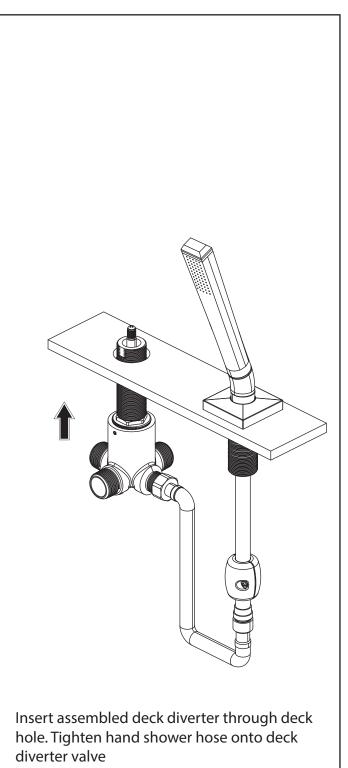

|   | 7   |
|                                         |   |     |
|                                         |   |     |
|                                         |   |     |





#### **OPERATING SPECIFICATIONS**

### WATER TEMPERATURE

This product is to be used with water at a temperature range of  $40\degree$ F -  $120\degree$ F ONLY!

# WATER PRESSURE



This product is to be used with a water pressure range of 15 PSI to 80 PSI ONLY

If water pressure is greater tha n 80 PSI install a pressure reducing valve (PRV)

This valve meets or exceeds ANSI A112.18.1 and ASSE 1016





# **INSTALLING THE HAND HELD & HOSE**









### **INSTALLING THE HAND HELD & HOSE**









### **INSTALLING THE DECK DIVERTER AND TRIM**









### **INSTALLING THE DECK DIVERTER AND TRIM**









## **INSTALLING THE DECK DIVERTER AND TRIM**







## **HOSE INSTALLATION**

## **CARTRIDGE REPLACEMENT**