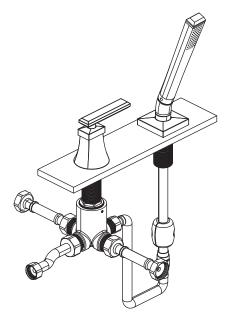

# Installation Manual For 230.1280

# **Deck Diverter Trim With Hand Shower**



#### **NOTICE TO HOMEOWNER**

- We recommend that this product is installed by a qualified professional plumber.
- Please check this product immediately to ensure that it has not been damaged and is complete. Before installation, please make sure this product is the correct model and you have all the parts required for installation and use.
- Please flush the water system to ensure that no metal swarf, solder, and other impurities can enter the product.
- Turn off water supply before commencing work.
- Please read these instructions carefully and retain for future reference.

#### **BEFORE YOU BEGIN**

- You must observe all local plumbing laws and codes.
- Do not install this valve if it does not meet local plumbing codes.
- Shut off the main water supply.





# Installation Manual For