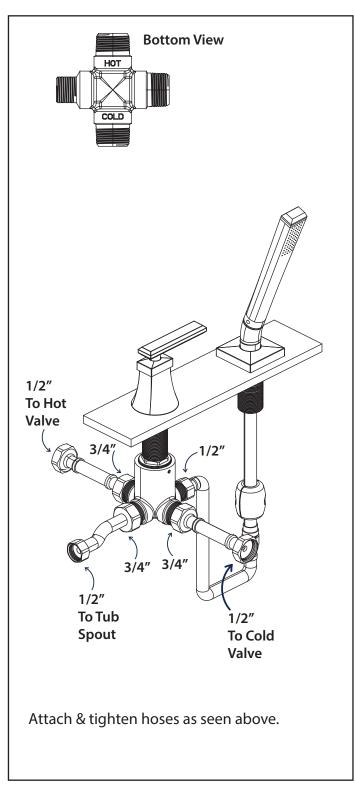

|   |     |
|                                         |   |     |





#### **OPERATING SPECIFICATIONS**

### WATER TEMPERATURE

This product is to be used with water at a temperature range of  $40\degree$ F -  $120\degree$ F ONLY!

# WATER PRESSURE



This product is to be used with a water pressure range of 15 PSI to 80 PSI ONLY

If water pressure is greater tha n 80 PSI install a pressure reducing valve (PRV)

This valve meets or exceeds ANSI A112.18.1 and ASSE 1016





# **INSTALLING THE HAND HELD & HOSE**









### **INSTALLING THE HAND HELD & HOSE**









### **INSTALLING THE DECK DIVERTER AND TRIM**









### **INSTALLING THE DECK DIVERTER AND TRIM**









## **INSTALLING THE DECK DIVERTER AND TRIM**







## **HOSE INSTALLATION**

## **CARTRIDGE REPLACEMENT**