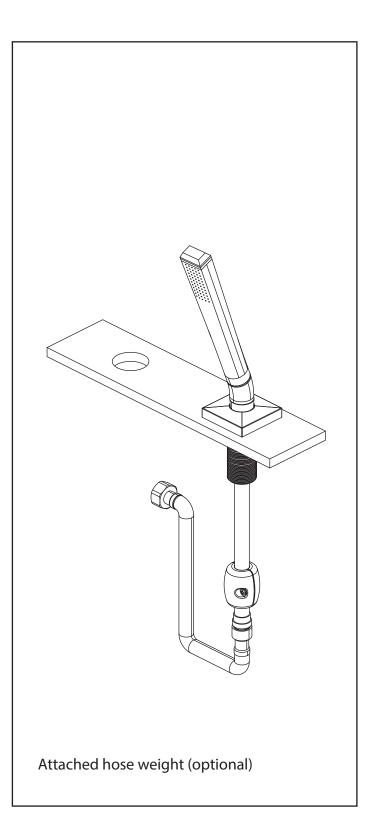

ERTER AND TRIM |   | 3   |
| • HOSE INSTALLATION                     | • | 7   |
| CARTRIDGE REPLACEMENT                   |   | 7   |
|                                         |   |     |
|                                         |   |     |
|                                         |   |     |





#### **OPERATING SPECIFICATIONS**

### WATER TEMPERATURE

This product is to be used with water at a temperature range of  $40\degree$ F -  $120\degree$ F ONLY!

# WATER PRESSURE



This product is to be used with a water pressure range of 15 PSI to 80 PSI ONLY

If water pressure is greater tha n 80 PSI install a pressure reducing valve (PRV)

This valve meets or exceeds ANSI A112.18.1 and ASSE 1016





# **INSTALLING THE HAND HELD & HOSE**









### **INSTALLING THE HAND HELD & HOSE**









### **INSTALLING THE DECK DIVERTER AND TRIM**









### **INSTALLING THE DECK DIVERTER AND TRIM**









## **INSTALLING THE DECK DIVERTER AND TRIM**







## **HOSE INSTALLATION**

## **CARTRIDGE REPLACEMENT**