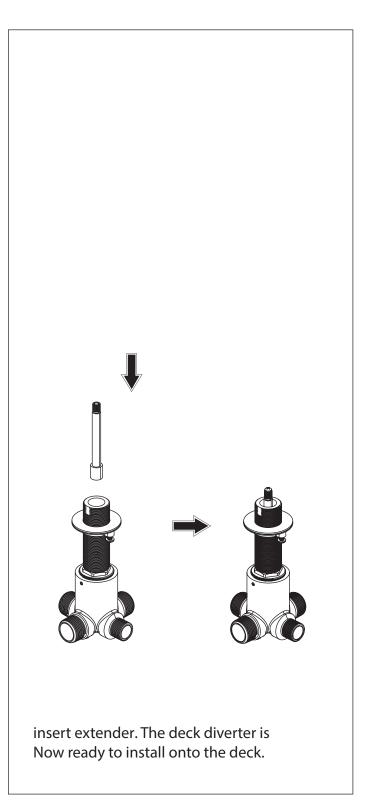

### **INSTALLING THE DECK DIVERTER AND TRIM**

## **INSTALLING THE DECK DIVERTER AND TRIM**