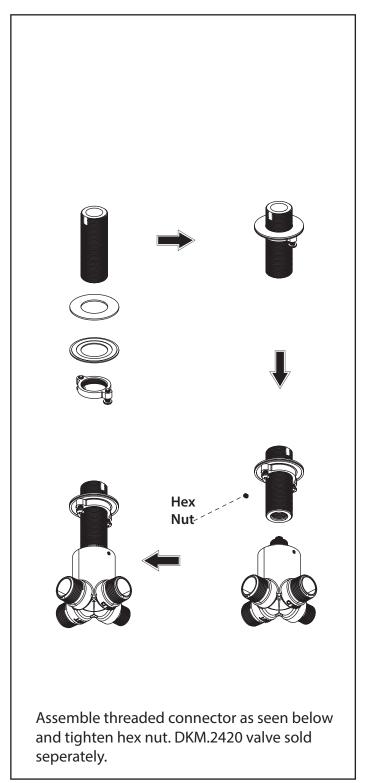

| • | 7   |
| CARTRIDGE REPLACEMENT                   |   | 7   |
|                                         |   |     |
|                                         |   |     |
|                                         |   |     |





#### **OPERATING SPECIFICATIONS**

### WATER TEMPERATURE

This product is to be used with water at a temperature range of  $40\degree$ F -  $120\degree$ F ONLY!

# WATER PRESSURE



This product is to be used with a water pressure range of 15 PSI to 80 PSI ONLY

If water pressure is greater tha n 80 PSI install a pressure reducing valve (PRV)

This valve meets or exceeds ANSI A112.18.1 and ASSE 1016





# **INSTALLING THE HAND HELD & HOSE**









### **INSTALLING THE HAND HELD & HOSE**









### **INSTALLING THE DECK DIVERTER AND TRIM**









### **INSTALLING THE DECK DIVERTER AND TRIM**









## **INSTALLING THE DECK DIVERTER AND TRIM**







## **HOSE INSTALLATION**

## **CARTRIDGE REPLACEMENT**