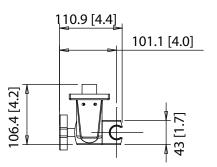

1 |
| • Technical Drawing .    |  |  |  |   | 2 |
| Installation Procedure   |  |  |  | • | 3 |
|                          |  |  |  |   |   |
|                          |  |  |  |   |   |
|                          |  |  |  |   |   |
|                          |  |  |  |   |   |
|                          |  |  |  |   |   |
|                          |  |  |  |   |   |
|                          |  |  |  |   |   |



#### IN THE BOX



## **OPERATING SPECIFICATIONS**

#### WATER TEMPERATURE

- This product is to be used with water at a temperature range of 40°F - 120°F ONLY!

#### WATER PRESSURE



This product is to be used with a water pressure range of 15 PSI to 72 PSI ONLY

If water pressure is greater than 72 PSI install a pressure reducing valve (PRV)



## **TECHNICAL DRAWING**







## INSTALLATION PROCEDURE



Bring out supplied 1/2" connection and install top slide on connector with supplied screws



## INSTALLATION PROCEDURE



Move slide bar towards wall



## INSTALLATION PROCEDURE



Tighten hex screws to secure slide bar to wall