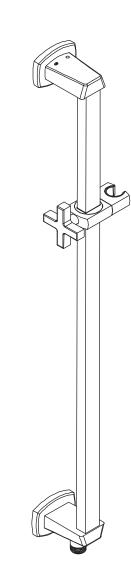

ar With Integrated Wall Elbow

#### **NOTICE TO HOMEOWNER**

- We recommend that this product is installed by a qualified professional plumber.
- Please check this product immediately to ensure that it has not been damaged and is complete. Before installation, please make sure this product is the correct model and you have all the parts required for installation and use.
- Please flush the water system to ensure that no metal swarf, solder, and other impurities can enter the product.
- Turn off water supply before commencing work.
- Please read these instructions carefully and retain for future reference.

#### **BEFORE YOU BEGIN**

- You must observe all local plumbing laws and codes.
- Do not install this valve if it does not meet local plumbing codes.
- Shut off the main water supply.





# Installation Manual For 240.601005A

## Slide Bar With Integrated Wall Elbow

| TABLE OF CONTENTS        |  |  |  |   |   |
|--------------------------|--|--|--|---|---|
| • In The Box             |  |  |  |   | 1 |
| Operating Specifications |  |  |  |   | 1 |
| • Technical Drawing .    |  |  |  |   | 2 |
| Installation Procedure   |  |  |  | • | 3 |
|                          |  |  |  |   |   |
|                          |  |  |  |   |   |
|                          |  |  |  |   |   |
|                          |  |  |  |   |   |
|                          |  |  |  |   |   |
|                          |  |  |  |   |   |
|                          |  |  |  |   |   |



#### IN THE BOX



## **OPERATING SPECIFICATIONS**

#### WATER TEMPERATURE

- This product is to be used with water