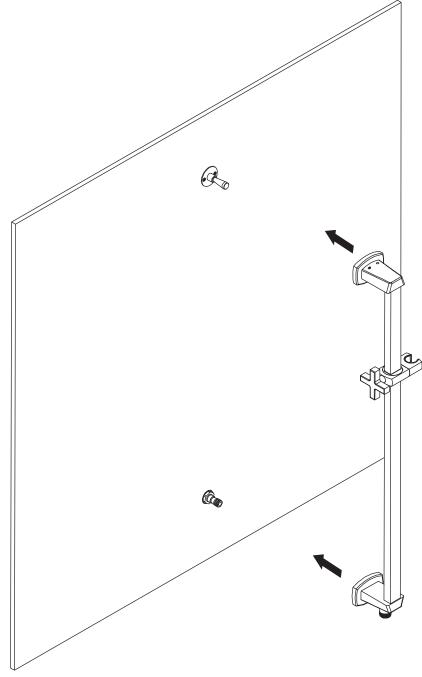

|  |  |  |   |   |
|                          |  |  |  |   |   |
|                          |  |  |  |   |   |
|                          |  |  |  |   |   |
|                          |  |  |  |   |   |
|                          |  |  |  |   |   |



#### IN THE BOX



## **OPERATING SPECIFICATIONS**

#### WATER TEMPERATURE

- This product is to be used with water at a temperature range of 40°F - 120°F ONLY!

#### WATER PRESSURE



This product is to be used with a water pressure range of 15 PSI to 72 PSI ONLY

If water pressure is greater than 72 PSI install a pressure reducing valve (PRV)



## **TECHNICAL DRAWING**







## INSTALLATION PROCEDURE



Bring out supplied 1/2" connection and install top slide on connector with supplied screws



## INSTALLATION PROCEDURE



Move slide bar towards wall



## INSTALLATION PROCEDURE



Tighten hex screws to secure slide bar to wall