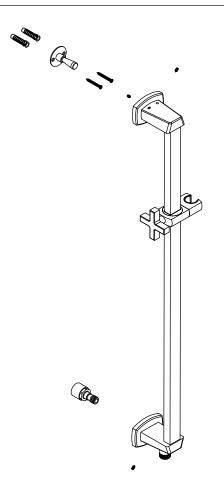

#### IN THE BOX

## INSTALLATION PROCEDURE

Bring out supplied 1/2" connection and install top slide on connector with supplied screws

## INSTALLATION PROCEDURE

Move slide bar towards wall

## INSTALLATION PROCEDURE

Tighten hex screws to secure slide bar to wall