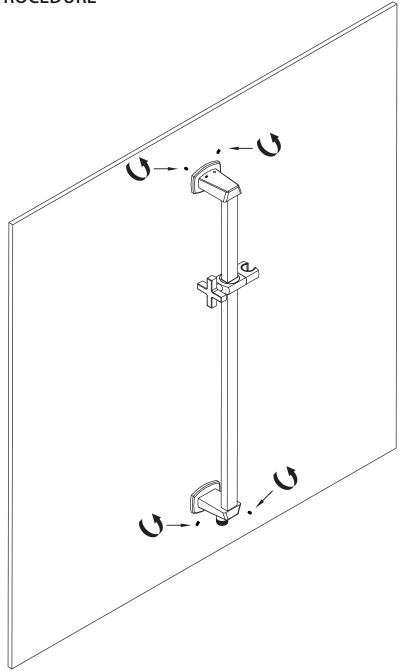

|  |  |  |   |   |
|                          |  |  |  |   |   |
|                          |  |  |  |   |   |
|                          |  |  |  |   |   |
|                          |  |  |  |   |   |



#### IN THE BOX



## **OPERATING SPECIFICATIONS**

#### WATER TEMPERATURE

- This product is to be used with water at a temperature range of 40°F - 120°F ONLY!

#### WATER PRESSURE



This product is to be used with a water pressure range of 15 PSI to 72 PSI ONLY

If water pressure is greater than 72 PSI install a pressure reducing valve (PRV)



## **TECHNICAL DRAWING**







## INSTALLATION PROCEDURE



Bring out supplied 1/2" connection and install top slide on connector with supplied screws



## INSTALLATION PROCEDURE



Move slide bar towards wall



## INSTALLATION PROCEDURE



Tighten hex screws to secure slide bar to wall