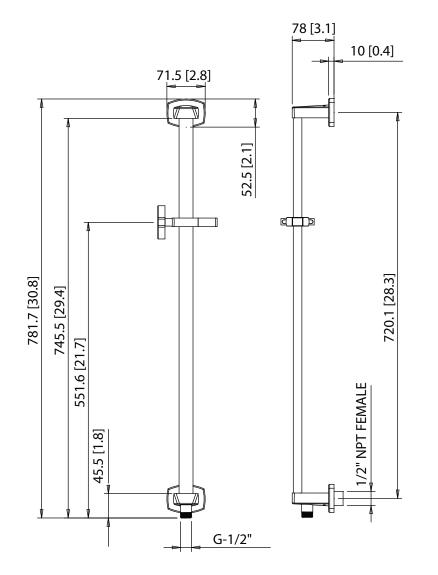

| 1 |
| • Technical Drawing .    |  |  |  |   | 2 |
| Installation Procedure   |  |  |  | • | 3 |
|                          |  |  |  |   |   |
|                          |  |  |  |   |   |
|                          |  |  |  |   |   |
|                          |  |  |  |   |   |
|                          |  |  |  |   |   |
|                          |  |  |  |   |   |
|                          |  |  |  |   |   |



#### IN THE BOX



## **OPERATING SPECIFICATIONS**

#### WATER TEMPERATURE

- This product is to be used with water at a temperature range of 40°F - 120°F ONLY!

#### WATER PRESSURE



This product is to be used with a water pressure range of 15 PSI to 72 PSI ONLY

If water pressure is greater than 72 PSI install a pressure reducing valve (PRV)



## **TECHNICAL DRAWING**







## INSTALLATION PROCEDURE



Bring out supplied 1/2" connection and install top slide on connector with supplied screws



## INSTALLATION PROCEDURE



Move slide bar towards wall



## INSTALLATION PROCEDURE



Tighten hex screws to secure slide bar to wall