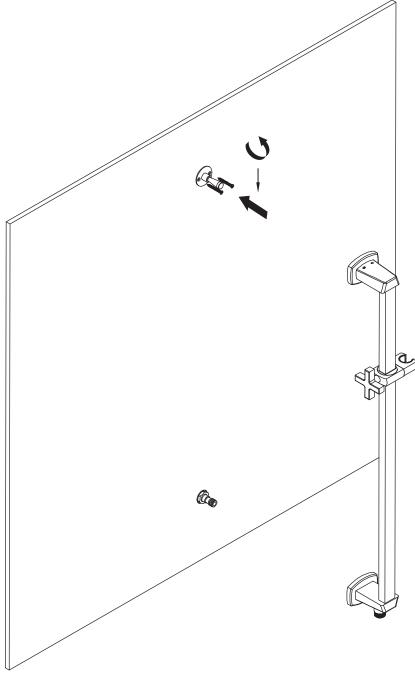

## INSTALLATION PROCEDURE

Bring out supplied 1/2" connection and install top slide on connector with supplied screws