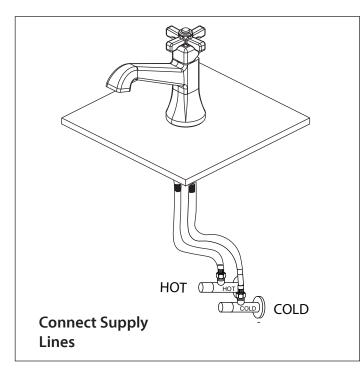

r.
- Please check this product immediately to ensure that it has not been damaged and is complete. Before installation, please make sure this product is the correct model and you have all the parts required for installation and use.
- Please flush the water system to ensure that no metal swarf, solder, and other impurities can enter the product.
- Turn off water supply before commencing work.
- Please read these instructions carefully and retain for future reference.

1

#### **TABLE OF CONTENTS**

• Installing The Faucet

#### **BEFORE YOU BEGIN**

- You must observe all local plumbing laws and codes.
- Do not install this product if it does not meet plumbing codes.
- Shut off the main water supply.



### INSTALLING THE SINGLE HOLE FAUCET











## INSTALLING THE SINGLE HOLE FAUCET