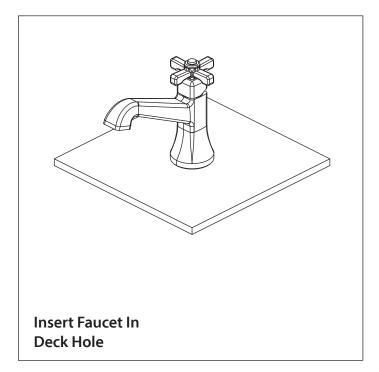

s installed by a qualified professional plumber.
- Please check this product immediately to ensure that it has not been damaged and is complete. Before installation, please make sure this product is the correct model and you have all the parts required for installation and use.
- Please flush the water system to ensure that no metal swarf, solder, and other impurities can enter the product.
- Turn off water supply before commencing work.
- Please read these instructions carefully and retain for future reference.

1

#### **TABLE OF CONTENTS**

• Installing The Faucet

#### **BEFORE YOU BEGIN**

- You must observe all local plumbing laws and codes.
- Do not install this product if it does not meet plumbing codes.
- Shut off the main water supply.



### INSTALLING THE SINGLE HOLE FAUCET











## INSTALLING THE SINGLE HOLE FAUCET