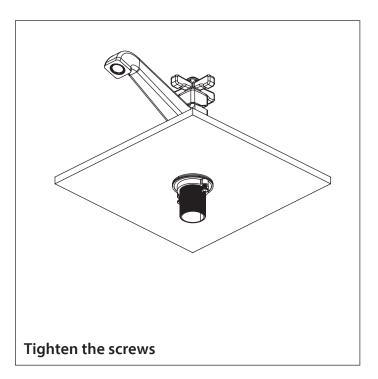

stalled by a qualified professional plumber.
- Please check this product immediately to ensure that it has not been damaged and is complete. Before installation, please make sure this product is the correct model and you have all the parts required for installation and use.
- Please flush the water system to ensure that no metal swarf, solder, and other impurities can enter the product.
- Turn off water supply before commencing work.
- Please read these instructions carefully and retain for future reference.

1

#### **TABLE OF CONTENTS**

• Installing The Faucet

#### **BEFORE YOU BEGIN**

- You must observe all local plumbing laws and codes.
- Do not install this product if it does not meet plumbing codes.
- Shut off the main water supply.



### INSTALLING THE SINGLE HOLE FAUCET











## INSTALLING THE SINGLE HOLE FAUCET