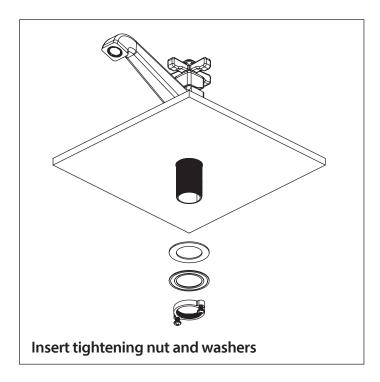

installed by a qualified professional plumber.
- Please check this product immediately to ensure that it has not been damaged and is complete. Before installation, please make sure this product is the correct model and you have all the parts required for installation and use.
- Please flush the water system to ensure that no metal swarf, solder, and other impurities can enter the product.
- Turn off water supply before commencing work.
- Please read these instructions carefully and retain for future reference.

1

#### **TABLE OF CONTENTS**

• Installing The Faucet

#### **BEFORE YOU BEGIN**

- You must observe all local plumbing laws and codes.
- Do not install this product if it does not meet plumbing codes.
- Shut off the main water supply.



### INSTALLING THE SINGLE HOLE FAUCET











## INSTALLING THE SINGLE HOLE FAUCET