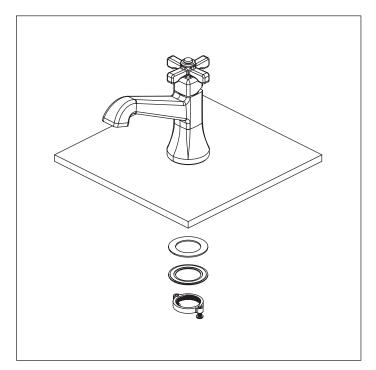

is installed by a qualified professional plumber.
- Please check this product immediately to ensure that it has not been damaged and is complete. Before installation, please make sure this product is the correct model and you have all the parts required for installation and use.
- Please flush the water system to ensure that no metal swarf, solder, and other impurities can enter the product.
- Turn off water supply before commencing work.
- Please read these instructions carefully and retain for future reference.

1

#### **TABLE OF CONTENTS**

• Installing The Faucet

#### **BEFORE YOU BEGIN**

- You must observe all local plumbing laws and codes.
- Do not install this product if it does not meet plumbing codes.
- Shut off the main water supply.



### INSTALLING THE SINGLE HOLE FAUCET











## INSTALLING THE SINGLE HOLE FAUCET