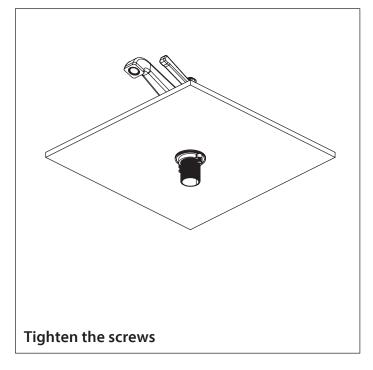

nd that this product is installed by a qualified professional plumber.
- Please check this product immediately to ensure that it has
  not been damaged and is complete. Before installation, please
  make sure this product is the correct model and you have all
  the parts required for installation and use.
- Please flush the water system to ensure that no metal swarf, solder, and other impurities can enter the product.
- Turn off water supply before commencing work.
- Please read these instructions carefully and retain for future reference.

## **TABLE OF CONTENTS**

#### **BEFORE YOU BEGIN**

- You must observe all local plumbing laws and codes.
- Do not install this product if it does not meet plumbing codes.
- Shut off the main water supply.



# INSTALLING THE SINGLE HOLE FAUCET









www.flussofaucets.com 2



# INSTALLING THE SINGLE HOLE FAUCET



www.flussofaucets.com 3