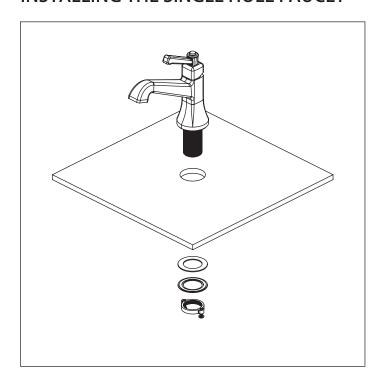

ecommend that this product is installed by a qualified professional plumber.
- Please check this product immediately to ensure that it has
  not been damaged and is complete. Before installation, please
  make sure this product is the correct model and you have all
  the parts required for installation and use.
- Please flush the water system to ensure that no metal swarf, solder, and other impurities can enter the product.
- Turn off water supply before commencing work.
- Please read these instructions carefully and retain for future reference.

## **TABLE OF CONTENTS**

#### **BEFORE YOU BEGIN**

- You must observe all local plumbing laws and codes.
- Do not install this product if it does not meet plumbing codes.
- Shut off the main water supply.



# INSTALLING THE SINGLE HOLE FAUCET









www.flussofaucets.com 2



# INSTALLING THE SINGLE HOLE FAUCET



www.flussofaucets.com 3