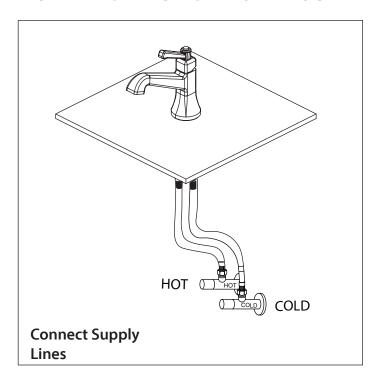

ber.
- Please check this product immediately to ensure that it has
  not been damaged and is complete. Before installation, please
  make sure this product is the correct model and you have all
  the parts required for installation and use.
- Please flush the water system to ensure that no metal swarf, solder, and other impurities can enter the product.
- Turn off water supply before commencing work.
- Please read these instructions carefully and retain for future reference.

## **TABLE OF CONTENTS**

#### **BEFORE YOU BEGIN**

- You must observe all local plumbing laws and codes.
- Do not install this product if it does not meet plumbing codes.
- Shut off the main water supply.



# INSTALLING THE SINGLE HOLE FAUCET









www.flussofaucets.com 2



# INSTALLING THE SINGLE HOLE FAUCET



www.flussofaucets.com 3