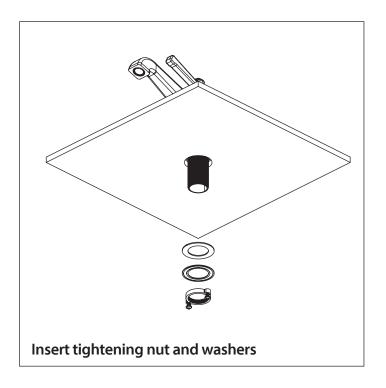

mend that this product is installed by a qualified professional plumber.
- Please check this product immediately to ensure that it has
  not been damaged and is complete. Before installation, please
  make sure this product is the correct model and you have all
  the parts required for installation and use.
- Please flush the water system to ensure that no metal swarf, solder, and other impurities can enter the product.
- Turn off water supply before commencing work.
- Please read these instructions carefully and retain for future reference.

## **TABLE OF CONTENTS**

#### **BEFORE YOU BEGIN**

- You must observe all local plumbing laws and codes.
- Do not install this product if it does not meet plumbing codes.
- Shut off the main water supply.



# INSTALLING THE SINGLE HOLE FAUCET









www.flussofaucets.com 2



# INSTALLING THE SINGLE HOLE FAUCET



www.flussofaucets.com 3