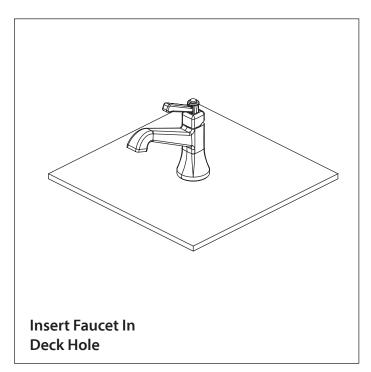

ommend that this product is installed by a qualified professional plumber.
- Please check this product immediately to ensure that it has
  not been damaged and is complete. Before installation, please
  make sure this product is the correct model and you have all
  the parts required for installation and use.
- Please flush the water system to ensure that no metal swarf, solder, and other impurities can enter the product.
- Turn off water supply before commencing work.
- Please read these instructions carefully and retain for future reference.

## **TABLE OF CONTENTS**

#### **BEFORE YOU BEGIN**

- You must observe all local plumbing laws and codes.
- Do not install this product if it does not meet plumbing codes.
- Shut off the main water supply.



# INSTALLING THE SINGLE HOLE FAUCET









www.flussofaucets.com 2



# INSTALLING THE SINGLE HOLE FAUCET



www.flussofaucets.com 3