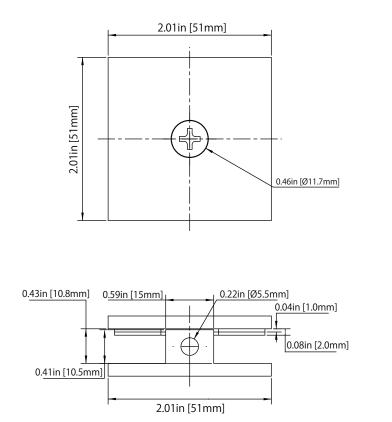

# 10.FGC.4003 | Glass Clamp



### PRODUCT SPECIFICATIONS:

- Solid Brass Construction
- Fixed Mount Clamp for Wall, Glass or Ceiling
- Fits 3/8" to 1/2" Thick Glass
- Includes: Clamp body, glazing gaskets, mounting screws and fabrication template.

#### GASKET SPECIFICATIONS :

- For 3/8"~10mm Glass: Use One Thick Gasket On Each Side
- For 1/2"~12mm Glass: Use One Thin Gasket On Each Side

#### GLASS INFO :

• Use on tempered safety glass only. Avoid using power tools to prevent damage to Clamp body.

## **Technical Diagram**







# **GLASS CUTOUT DETAILS :**

Glass Clamp Item No: 10.FGC.4003



Tolerance: ±0.1 Glass Thickness: 3/8in [~10mm] to 1/2in [~12mm]

#### CARE GUIDELINES:

Clean surfaces by wiping them with a soft, damp cloth or sponge, and ensure thorough rinsing with warm water right after applying any cleaning solution.

Only utilize a mild cleaner. Avoid abrasive products, sponges, or wire scrub brushes when cleaning your hardware product.



FRONT VIEW

**REAR VIEW** 



FIT REPRESENTATION