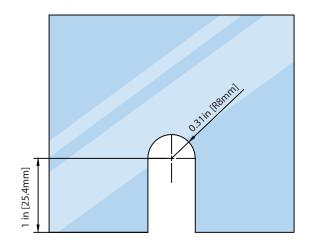

# **GLASS CUTOUT DETAILS :**

Glass Clamp Item No: 10.FGC.4003

Tolerance: ±0.1 Glass Thickness: 3/8in [~10mm] to 1/2in [~12mm]