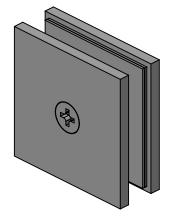

# 10.FGC.4003 | Glass Clamp

### PRODUCT SPECIFICATIONS:

- Solid Brass Construction
- Fixed Mount Clamp for Wall, Glass or Ceiling
- Fits 3/8" to 1/2" Thick Glass
- Includes: Clamp body, glazing gaskets, mounting screws and fabrication template.

#### GASKET SPECIFICATIONS :

- For 3/8"~10mm Glass: Use One Thick Gasket On Each Side
- For 1/2"~12mm Glass: Use One Thin Gasket On Each Side

#### GLASS INFO :

• Use on tempered safety glass only. Avoid using power tools to prevent damage to Clamp body.