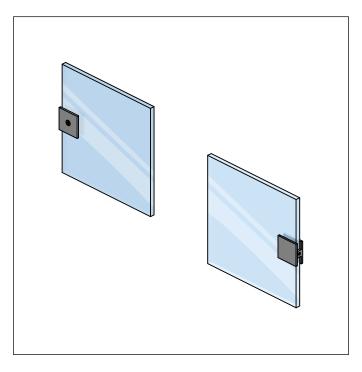

and fabrication template.

#### GASKET SPECIFICATIONS :

- For 3/8"~10mm Glass: Use One Thick Gasket On Each Side
- For 1/2"~12mm Glass: Use One Thin Gasket On Each Side

#### GLASS INFO :

• Use on tempered safety glass only. Avoid using power tools to prevent damage to Clamp body.

## **Technical Diagram**







# **GLASS CUTOUT DETAILS :**

Glass Clamp Item No: 10.FGC.4003



Tolerance: ±0.1 Glass Thickness: 3/8in [~10mm] to 1/2in [~12mm]

#### CARE GUIDELINES:

Clean surfaces by wiping them with a soft, damp cloth or sponge, and ensure thorough rinsing with warm water right after applying any cleaning solution.

Only utilize a mild cleaner. Avoid abrasive products, sponges, or wire scrub brushes when cleaning your hardware product.



FRONT VIEW

**REAR VIEW** 



FIT REPRESENTATION