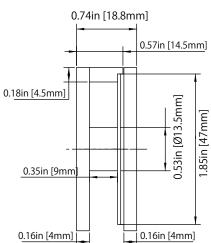

# 10.FGC.4003 | Glass Clamp



### PRODUCT SPECIFICATIONS:

- Solid Brass Construction
- Fixed Mount Clamp for Wall, Glass or Ceiling
- Fits 3/8" to 1/2" Thick Glass
- Includes: Clamp body, glazing gaskets, mounting screws and fabrication template.

#### GASKET SPECIFICATIONS :

- For 3/8"~10mm Glass: Use One Thick Gasket On Each Side
- For 1/2"~12mm Glass: Use One Thin Gasket On Each Side

#### GLASS INFO :

• Use on tempered safety glass only. Avoid using power tools to prevent damage to Clamp body.

## **Technical Diagram**







# **GLASS CUTOUT DETAILS :**

Glass Clamp Item No: 10.FGC.4003



Tolerance: ±0.1 Glass Thickness: 3/8in [~10mm] to 1/2in [~12mm]

#### CARE GUIDELINES:

Clean surfaces by wiping them with a soft, damp cloth or sponge, and ensure thorough rinsing with warm water right after applying any cleaning solution.

Only utilize a mild cleaner. Avoid abrasive products, sponges, or wire scrub brushes when cleaning your hardware product.



FRONT VIEW

**REAR VIEW** 



FIT REPRESENTATION