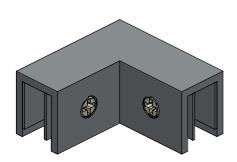

al Fixtures™

### 10.GGC.4016 | 90° Glass to Glass Sleeve Clamp



#### **SPECIFICATIONS:**

- · Solid Brass Construction
- Fits 3/8" to 1/2" Thick Glass
- Suitable with Mitered Corner or Overlapping Glass

#### **GLASS FITMENT DETAILS:**

- Glass clamp with nylon-tipped Allen set screw, designed for a 90-degree "slip fit".
- Suitable for tempered glass ranging from 3/8" to 1/2" thickness.
- No need for glass fabrication.
- Corrects misalignment issues at the top edge of glass panels.
- Ideal for securely holding glass panels together during silicone sealant curing.
- Leaves a minimal gap of less than 1/8".
- Complements all plated hardware with finished edges.
- Prevents panels from separating over time.

#### **Technical Diagram**



# **Universal Fixtures**<sup>™</sup>

FRONT VIEW







#### **SLIP FIT REPRESENTATION**