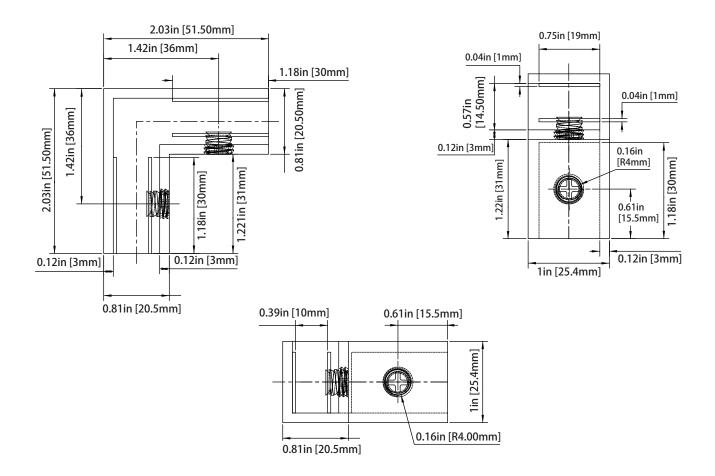

## Universal Fixtures™

### 10.GGC.4016 | 90° Glass to Glass Sleeve Clamp



#### **SPECIFICATIONS:**

- · Solid Brass Construction
- Fits 3/8" to 1/2" Thick Glass
- Suitable with Mitered Corner or Overlapping Glass

#### **GLASS FITMENT DETAILS:**

- Glass clamp with nylon-tipped Allen set screw, designed for a 90-degree "slip fit".
- Suitable for tempered glass ranging from 3/8" to 1/2" thickness.
- No need for glass fabrication.
- Corrects misalignment issues at the top edge of glass panels.
- Ideal for securely holding glass panels together during silicone sealant curing.
- Leaves a minimal gap of less than 1/8".
- Complements all plated hardware with finished edges.
- Prevents panels from separating over time.

#### **Technical Diagram**



# **Universal Fixtures**<sup>™</sup>

FRONT VIEW







#### **SLIP FIT REPRESENTATION**