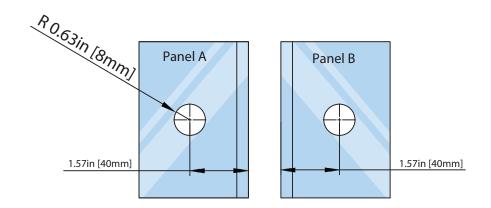

## **GLASS CUTOUT DETAILS:**

90° Glass to Glass Fixed Clamp **Item No:** 10.GGC.4026

Tolerance:  $\pm 0.1$  Glass Thickness: 3/8in [~10mm] to 1/2in [~12mm]