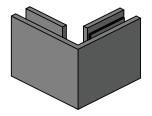

FICATIONS:**

- For 3/8"~10mm Glass: Use One Thick Gasket On Each Side
- For 1/2"~12mm Glass: Use One Thin Gasket On Each Side

## **GLASS INFO:**

• Use on tempered safety glass only. Avoid using power tools to prevent damage to Clamp body.

# **Technical Diagram**







## **GLASS CUTOUT DETAILS:**

90° Glass to Glass Fixed Clamp **Item No:** 10.GGC.4026





Tolerance:  $\pm 0.1$  Glass Thickness: 3/8in [~10mm] to 1/2in [~12mm]

### **CARE GUIDELINES:**

Clean surfaces by wiping them with a soft, damp cloth or sponge, and ensure thorough rinsing with warm water right after applying any cleaning solution.

Only utilize a mild cleaner. Avoid abrasive products, sponges, or wire scrub brushes when cleaning your hardware product.

# **Universal Fixtures**<sup>™</sup>

FRONT VIEW REAR VIEW





# **FIT REPRESENTATION**