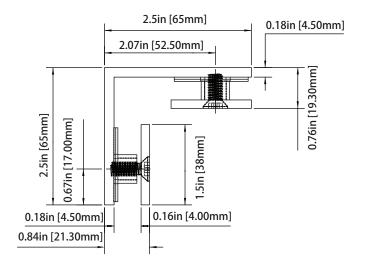

# **Technical Diagram**

## **GLASS CUTOUT DETAILS:**

90° Glass to Glass Fixed Clamp **Item No:** 10.GGC.4026

Tolerance:  $\pm 0.1$  Glass Thickness: 3/8in [~10mm] to 1/2in [~12mm]