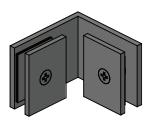

CATIONS:**

- For 3/8"~10mm Glass: Use One Thick Gasket On Each Side
- For 1/2"~12mm Glass: Use One Thin Gasket On Each Side

## **GLASS INFO:**

• Use on tempered safety glass only. Avoid using power tools to prevent damage to Clamp body.

# **Technical Diagram**







## **GLASS CUTOUT DETAILS:**

90° Glass to Glass Fixed Clamp **Item No:** 10.GGC.4026





Tolerance:  $\pm 0.1$  Glass Thickness: 3/8in [~10mm] to 1/2in [~12mm]

### **CARE GUIDELINES:**

Clean surfaces by wiping them with a soft, damp cloth or sponge, and ensure thorough rinsing with warm water right after applying any cleaning solution.

Only utilize a mild cleaner. Avoid abrasive products, sponges, or wire scrub brushes when cleaning your hardware product.

# **Universal Fixtures**<sup>™</sup>

FRONT VIEW REAR VIEW





# **FIT REPRESENTATION**