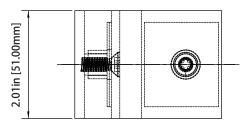

# Universal Fixtures™

# 10.GGC.4026 | 90° Glass to Glass Fixed Clamp



### PRODUCT SPECIFICATIONS:

- Solid Brass Construction
- Fixed Mount Clamp
- Fits 3/8" to 1/2" Thick Glass
- Suitable with Mitered Corner or Overlapping Glass
- Includes: Clamp body, glazing gaskets, mounting screws and fabrication template.

#### **GASKET SPECIFICATIONS:**

- For 3/8"~10mm Glass: Use One Thick Gasket On Each Side
- For 1/2"~12mm Glass: Use One Thin Gasket On Each Side

## **GLASS INFO:**

• Use on tempered safety glass only. Avoid using power tools to prevent damage to Clamp body.

# **Technical Diagram**







## **GLASS CUTOUT DETAILS:**

90° Glass to Glass Fixed Clamp **Item No:** 10.GGC.4026





Tolerance:  $\pm 0.1$  Glass Thickness: 3/8in [~10mm] to 1/2in [~12mm]

### **CARE GUIDELINES:**

Clean surfaces by wiping them with a soft, damp cloth or sponge, and ensure thorough rinsing with warm water right after applying any cleaning solution.

Only utilize a mild cleaner. Avoid abrasive products, sponges, or wire scrub brushes when cleaning your hardware product.

# **Universal Fixtures**<sup>™</sup>

FRONT VIEW REAR VIEW





# **FIT REPRESENTATION**