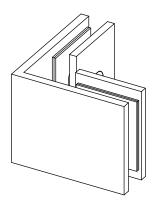

# 10.GGC.4026 | 90° Glass to Glass Fixed Clamp

### PRODUCT SPECIFICATIONS:

- Solid Brass Construction
- Fixed Mount Clamp
- Fits 3/8" to 1/2" Thick Glass
- Suitable with Mitered Corner or Overlapping Glass
- Includes: Clamp body, glazing gaskets, mounting screws and fabrication template.