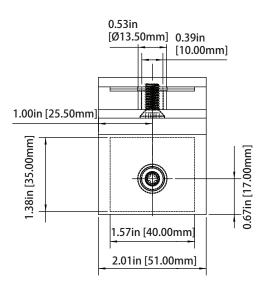

# Universal Fixtures™

# 10.GGC.4026 | 90° Glass to Glass Fixed Clamp



### PRODUCT SPECIFICATIONS:

- Solid Brass Construction
- Fixed Mount Clamp
- Fits 3/8" to 1/2" Thick Glass
- Suitable with Mitered Corner or Overlapping Glass
- Includes: Clamp body, glazing gaskets, mounting screws and fabrication template.

#### **GASKET SPECIFICATIONS:**

- For 3/8"~10mm Glass: Use One Thick Gasket On Each Side
- For 1/2"~12mm Glass: Use One Thin Gasket On Each Side

## **GLASS INFO:**

• Use on tempered safety glass only. Avoid using power tools to prevent damage to Clamp body.

# **Technical Diagram**







## **GLASS CUTOUT DETAILS:**

90° Glass to Glass Fixed Clamp **Item No:** 10.GGC.4026





Tolerance:  $\pm 0.1$  Glass Thickness: 3/8in [~10mm] to 1/2in [~12mm]

### **CARE GUIDELINES:**

Clean surfaces by wiping them with a soft, damp cloth or sponge, and ensure thorough rinsing with warm water right after applying any cleaning solution.

Only utilize a mild cleaner. Avoid abrasive products, sponges, or wire scrub brushes when cleaning your hardware product.

# **Universal Fixtures**<sup>™</sup>

FRONT VIEW REAR VIEW





# **FIT REPRESENTATION**