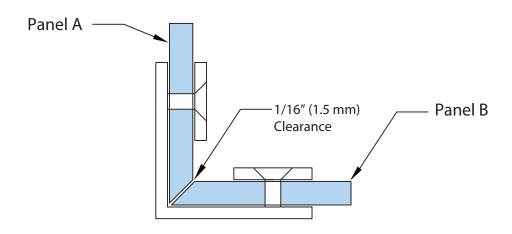

# Universal Fixtures™

# 10.GGC.4026 | 90° Glass to Glass Fixed Clamp



### PRODUCT SPECIFICATIONS:

- Solid Brass Construction
- Fixed Mount Clamp
- Fits 3/8" to 1/2" Thick Glass
- Suitable with Mitered Corner or Overlapping Glass
- Includes: Clamp body, glazing gaskets, mounting screws and fabrication template.

#### **GASKET SPECIFICATIONS:**

- For 3/8"~10mm Glass: Use One Thick Gasket On Each Side
- For 1/2"~12mm Glass: Use One Thin Gasket On Each Side

## **GLASS INFO:**

• Use on tempered safety glass only. Avoid using power tools to prevent damage to Clamp body.

# **Technical Diagram**







## **GLASS CUTOUT DETAILS:**

90° Glass to Glass Fixed Clamp **Item No:** 10.GGC.4026





Tolerance:  $\pm 0.1$  Glass Thickness: 3/8in [~10mm] to 1/2in [~12mm]

### **CARE GUIDELINES:**

Clean surfaces by wiping them with a soft, damp cloth or sponge, and ensure thorough rinsing with warm water right after applying any cleaning solution.

Only utilize a mild cleaner. Avoid abrasive products, sponges, or wire scrub brushes when cleaning your hardware product.

# **Universal Fixtures**<sup>™</sup>

FRONT VIEW REAR VIEW





# **FIT REPRESENTATION**