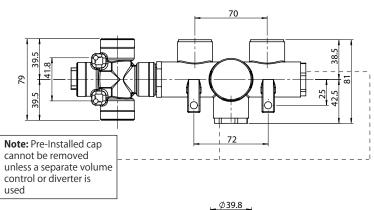

## **Technical Diagram**

# TVH.2705F | 3/4" Thermostatic Valve With 3-Way Diverter & Integrated Volume Control Page 20f 2