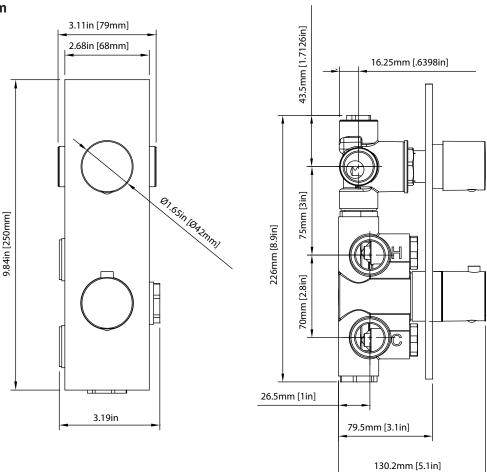

## **Technical Diagram**

# TVH.2705F | 3/4" Thermostatic Valve With 3-Way Diverter & Integrated Volume Control Page 1 of 2

#### **SPECIFICATIONS:**

- Turn bottom knob to control temperature.
- Turn top knob to control water flow.
- Thermostatic Valve Flow Rate 8.0 GPM @ 60 PSI
- Extension Available TVH.4101E\*\*

### **STANDARDS:**

ASME A112.18.1 / CSA B125.1

**CALGreen Compliant** 

**Legislation Compliance** 

ZeroDrip Technology