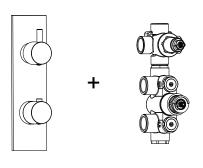

# 100.2780 | 3/4" Thermostatic Valve With 3-Way Diverter & Integrated Volume Control

#### **SPECIFICATIONS:**

- Turn bottom knob to control temperature.
- Turn top knob to control water flow.
- Thermostatic Valve Flow Rate 8.0 GPM @ 60 PSI
- Extension Available TVH.4101E\*\*
- 3-Output

#### **STANDARDS:**

ASME A112.18.1 / CSA B125.1

Trim [100.4000VT\*\*]

Valve [TVH.2705F]

**Legislation Compliance** 

ZeroDrip Technology