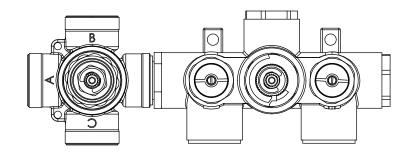

### THREE OUPTUT - CAL-GREEN - NO SHARED PORT OPERATION

Diverter Cartridge # - 15100 (Included)

Total 6 Positions as defined below, with **only** 1 port active at one time.

- Position 0 Off No Water Flow
- Position 1 Output B Activated
- Position 2 Off No Water Flow
- Position 3 Output A Activated
- Position 4 Off No Water Flow
- Position 5 Output C Activated

### **THREE OUPTUT - SHARED PORT OPERATION**

Diverter Cartridge # - 15200 (Not Included)

Total 6 Positions as defined below, with 2 ports active at one time.

- Position 0 Off No Water Flow
- Position 1 Output B Activated
- Position 2 Output B+A Activated
- Position 3 Output A Activated
- Position 4 Output C+A Activated
- Position 5 Output C Activated