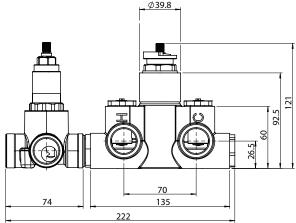

# 100.2780 | 3/4" Thermostatic Valve With 3-Way Diverter & Integrated Volume Control

#### **SPECIFICATIONS:**

- Turn bottom knob to control temperature.
- Turn top knob to control water flow.
- Thermostatic Valve Flow Rate 8.0 GPM @ 60 PSI
- Extension Available TVH.4101E\*\*
- 3-Output

#### **STANDARDS:**

ASME A112.18.1 / CSA B125.1

Trim [100.4000VT\*\*]

Valve [TVH.2705F]

**Legislation Compliance** 

ZeroDrip Technology