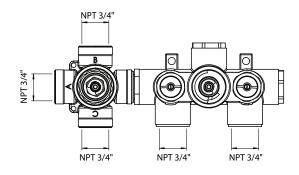

## **Technical Diagram**

# TVH.2705F | 3/4" Thermostatic Valve With 3-Way Diverter & Integrated Volume Control Page 1 of 2

#### **SPECIFICATIONS:**

- Turn bottom knob to control temperature.
- Turn top knob to control water flow.
- Thermostatic Valve Flow Rate 8.0 GPM @ 60 PSI
- Extension Available TVH.4101E\*\*

### **STANDARDS:**

ASME A112.18.1 / CSA B125.1

**CALGreen Compliant** 

**Legislation Compliance** 

ZeroDrip Technology