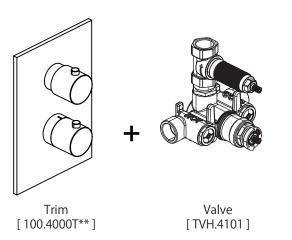

## 100.4101 | 3/4" Thermostatic Valve With Volume Control & Trim

#### SPECIFICATIONS:

- Turn bottom handle to control temperature
- Turn top handle to control volume
- Includes Thermostatic valve (TVH.4101) w/ service stops
- Thermostatic Valve Flow Rate 13.0 GPM @ 60 PSI
- Extension Available TVH.4101E\*\*