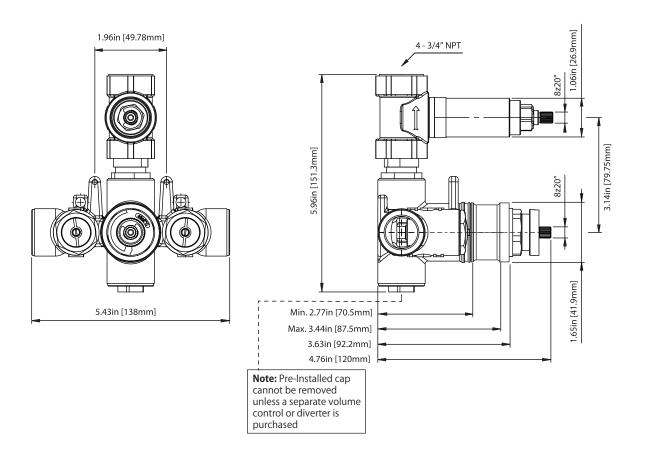

## 100.4101 | 3/4" Thermostatic Valve With Volume Control & Trim



#### SPECIFICATIONS:

- Turn bottom handle to control temperature
- Turn top handle to control volume
- Includes Thermostatic valve (TVH.4101) w/ service stops
- Thermostatic Valve Flow Rate 13.0 GPM @ 60 PSI
- Extension Available TVH.4101E\*\*

5.43in [138mm]

### **Technical Diagram**







UPC

## TVH.4101 | 3/4" Thermostatic Valve With Volume Control Page 1 of 2



- Turn bottom knob to control temperature.
- Turn top knob to control water flow.
- Thermostatic Valve Flow Rate 13.0 GPM @ 60 PSI
- Extension Available TVH.4101E\*\*

#### STANDARDS:

• ASME A112.18.1 / CSA B125.1



#### **Technical Diagram**





UPC

# TVH.4101 | 3/4" Thermostatic Valve With Volume Control Page 2 of 2