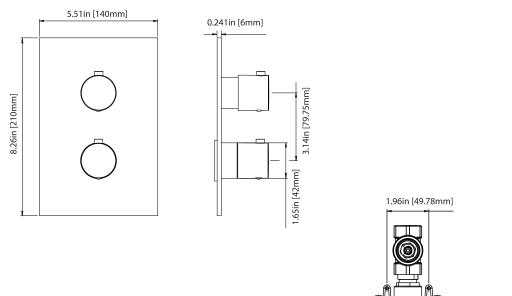

## 100.4101 | 3/4" Thermostatic Valve With Volume Control & Trim



#### SPECIFICATIONS:

- Turn bottom handle to control temperature
- Turn top handle to control volume
- Includes Thermostatic valve (TVH.4101) w/ service stops
- Thermostatic Valve Flow Rate 13.0 GPM @ 60 PSI
- Extension Available TVH.4101E\*\*

5.43in [138mm]

### **Technical Diagram**







UPC

## TVH.4101 | 3/4" Thermostatic Valve With Volume Control Page 1 of 2



- Turn bottom knob to control temperature.
- Turn top knob to control water flow.
- Thermostatic Valve Flow Rate 13.0 GPM @ 60 PSI
- Extension Available TVH.4101E\*\*

#### STANDARDS:

• ASME A112.18.1 / CSA B125.1



#### **Technical Diagram**





UPC

# TVH.4101 | 3/4" Thermostatic Valve With Volume Control Page 2 of 2