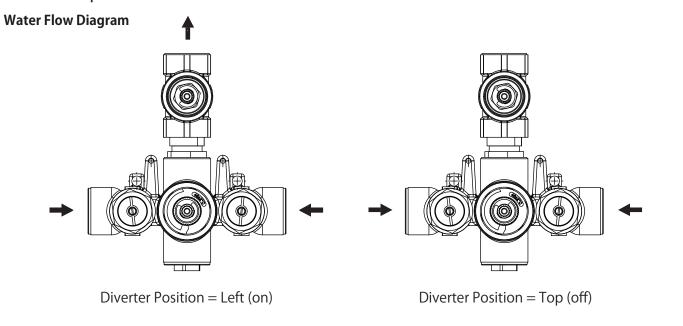

## 100.4101 | 3/4" Thermostatic Valve With Volume Control & Trim



#### SPECIFICATIONS:

- Turn bottom handle to control temperature
- Turn top handle to control volume
- Includes Thermostatic valve (TVH.4101) w/ service stops
- Thermostatic Valve Flow Rate 13.0 GPM @ 60 PSI
- Extension Available TVH.4101E\*\*

5.43in [138mm]

### **Technical Diagram**







UPC

## TVH.4101 | 3/4" Thermostatic Valve With Volume Control Page 1 of 2



- Turn bottom knob to control temperature.
- Turn top knob to control water flow.
- Thermostatic Valve Flow Rate 13.0 GPM @ 60 PSI
- Extension Available TVH.4101E\*\*

#### STANDARDS:

• ASME A112.18.1 / CSA B125.1



#### **Technical Diagram**





UPC

# TVH.4101 | 3/4" Thermostatic Valve With Volume Control Page 2 of 2