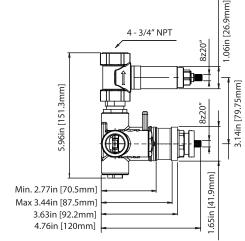

## TVH.4101 | 3/4" Thermostatic Valve With Volume Control Page 1 of 2

- Turn bottom knob to control temperature.
- Turn top knob to control water flow.
- Thermostatic Valve Flow Rate 13.0 GPM @ 60 PSI
- Extension Available TVH.4101E\*\*

#### **Technical Diagram**

UPC