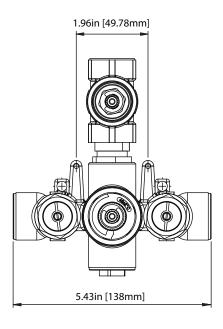

rim

#### **SPECIFICATIONS:**



- Turn top handle to control volume
- Includes Thermostatic valve (TVH.4101) w/ service stops
- Thermostatic Valve Flow Rate 13.0 GPM @ 60 PSI
- Extension Available TVH.4101E\*\*



Trim [ 100.4001T\*\* ]

Valve [TVH.4101]

**Belgian Mirror Finish** 



**Legislation Compliance** 



ZeroDrip Technology



### **Technical Diagram**









#### **Water Diversion Diagram**



Diverter Position = ON

Diverter Position = OFF



# TVH.4101 | 3/4" Thermostatic Valve With Volume Control Page 1 of 2





- Turn bottom knob to control temperature.
- Turn top knob to control water flow.
- Thermostatic Valve Flow Rate 13.0 GPM @ 60 PSI

#### STANDARDS:

• ASME A112.18.1 / CSA B125.1



**Legislation Compliance** 



ZeroDrip Technology



### **Technical Diagram**









# **Universal Fixtures** ™

# TVH.4101 | 3/4" Thermostatic Valve With Volume Control Page 2 of 2





Diverter Position = Top (off)