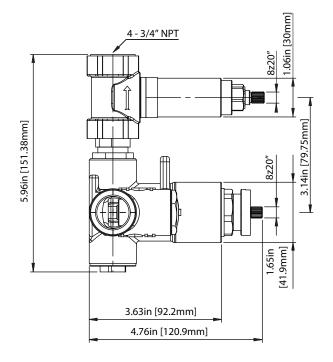

m

#### **SPECIFICATIONS:**



- Turn top handle to control volume
- Includes Thermostatic valve (TVH.4101) w/ service stops
- Thermostatic Valve Flow Rate 13.0 GPM @ 60 PSI
- Extension Available TVH.4101E\*\*



Trim [ 100.4001T\*\* ]

Valve [TVH.4101]

**Belgian Mirror Finish** 



**Legislation Compliance** 



ZeroDrip Technology



### **Technical Diagram**









#### **Water Diversion Diagram**



Diverter Position = ON

Diverter Position = OFF



# TVH.4101 | 3/4" Thermostatic Valve With Volume Control Page 1 of 2





- Turn bottom knob to control temperature.
- Turn top knob to control water flow.
- Thermostatic Valve Flow Rate 13.0 GPM @ 60 PSI

#### STANDARDS:

• ASME A112.18.1 / CSA B125.1



**Legislation Compliance** 



ZeroDrip Technology



### **Technical Diagram**









# **Universal Fixtures** ™

# TVH.4101 | 3/4" Thermostatic Valve With Volume Control Page 2 of 2





Diverter Position = Top (off)