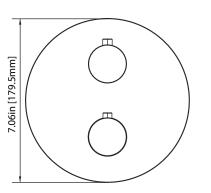

## 100.4102 | 3/4" Thermostatic Valve With Volume Control & Trim

#### **SPECIFICATIONS:**



- Turn top handle to control volume
- Includes Thermostatic valve (TVH.4101) w/ service stops
- Thermostatic Valve Flow Rate 13.0 GPM @ 60 PSI
- Extension Available TVH.4101E\*\*



Trim [ 100.4001T\*\* ]

Valve [TVH.4101]

**Belgian Mirror Finish** 



**Legislation Compliance** 



ZeroDrip Technology



### **Technical Diagram**









#### **Water Diversion Diagram**



Diverter Position = ON

Diverter Position = OFF



# TVH.4101 | 3/4" Thermostatic Valve With Volume Control Page 1 of 2





- Turn bottom knob to control temperature.
- Turn top knob to control water flow.
- Thermostatic Valve Flow Rate 13.0 GPM @ 60 PSI

#### STANDARDS:

• ASME A112.18.1 / CSA B125.1



**Legislation Compliance** 



ZeroDrip Technology



### **Technical Diagram**









# **Universal Fixtures** ™

# TVH.4101 | 3/4" Thermostatic Valve With Volume Control Page 2 of 2





Diverter Position = Top (off)