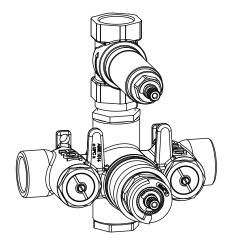

## 100.4102 | 3/4" Thermostatic Valve With Volume Control & Trim

#### **SPECIFICATIONS:**

- Turn top handle to control volume
- Includes Thermostatic valve (TVH.4101) w/ service stops
- Thermostatic Valve Flow Rate 13.0 GPM @ 60 PSI
- Extension Available TVH.4101E\*\*

# TVH.4101 | 3/4" Thermostatic Valve With Volume Control Page 1 of 2

- Turn bottom knob to control temperature.
- Turn top knob to control water flow.
- Thermostatic Valve Flow Rate 13.0 GPM @ 60 PSI