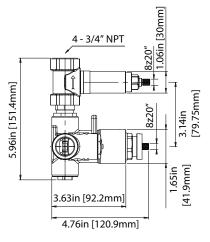

### **Technical Diagram**

# TVH.4101 | 3/4" Thermostatic Valve With Volume Control Page 1 of 2

- Turn bottom knob to control temperature.
- Turn top knob to control water flow.
- Thermostatic Valve Flow Rate 13.0 GPM @ 60 PSI