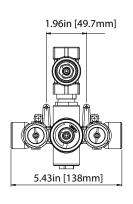

### **Technical Diagram**

## 100.4102 | 3/4" Thermostatic Valve With Volume Control & Trim

#### **SPECIFICATIONS:**

- Turn top handle to control volume
- Includes Thermostatic valve (TVH.4101) w/ service stops
- Thermostatic Valve Flow Rate 13.0 GPM @ 60 PSI
- Extension Available TVH.4101E\*\*