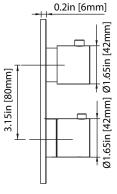

## 100.4102 | 3/4" Thermostatic Valve With Volume Control & Trim

#### **SPECIFICATIONS:**



- Turn top handle to control volume
- Includes Thermostatic valve (TVH.4101) w/ service stops
- Thermostatic Valve Flow Rate 13.0 GPM @ 60 PSI
- Extension Available TVH.4101E\*\*



Trim [ 100.4001T\*\* ]

Valve [TVH.4101]

**Belgian Mirror Finish** 



**Legislation Compliance** 



ZeroDrip Technology



### **Technical Diagram**









#### **Water Diversion Diagram**



Diverter Position = ON

Diverter Position = OFF



# TVH.4101 | 3/4" Thermostatic Valve With Volume Control Page 1 of 2





- Turn bottom knob to control temperature.
- Turn top knob to control water flow.
- Thermostatic Valve Flow Rate 13.0 GPM @ 60 PSI

#### STANDARDS:

• ASME A112.18.1 / CSA B125.1



**Legislation Compliance** 



ZeroDrip Technology



### **Technical Diagram**









# **Universal Fixtures** ™

# TVH.4101 | 3/4" Thermostatic Valve With Volume Control Page 2 of 2





Diverter Position = Top (off)