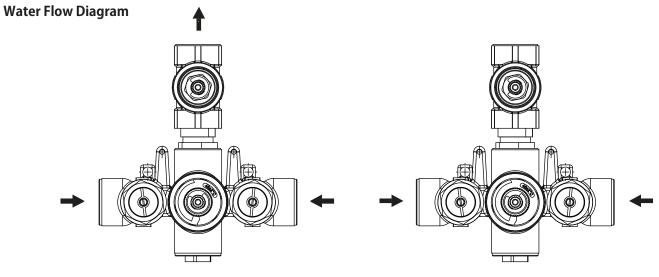

#### **Water Diversion Diagram**

Diverter Position = ON

Diverter Position = OFF

# TVH.4101 | 3/4" Thermostatic Valve With Volume Control Page 2 of 2

Diverter Position = Top (off)