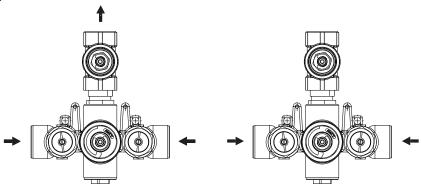

#### **Water Diversion Diagram**

Diverter Position = ON

Diverter Position = OFF

# TVH.4101 | 3/4" Thermostatic Valve With Volume Control Page 2 of 2

Diverter Position = Top (off)