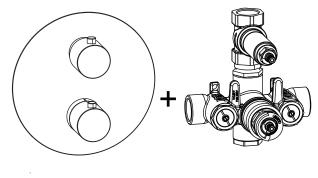

## 100.4102 | 3/4" Thermostatic Valve With Volume Control & Trim

#### **SPECIFICATIONS:**

- Turn top handle to control volume
- Includes Thermostatic valve (TVH.4101) w/ service stops
- Thermostatic Valve Flow Rate 13.0 GPM @ 60 PSI
- Extension Available TVH.4101E\*\*

Trim [ 100.4001T\*\* ]

Valve [TVH.4101]

**Belgian Mirror Finish** 

**Legislation Compliance** 

ZeroDrip Technology