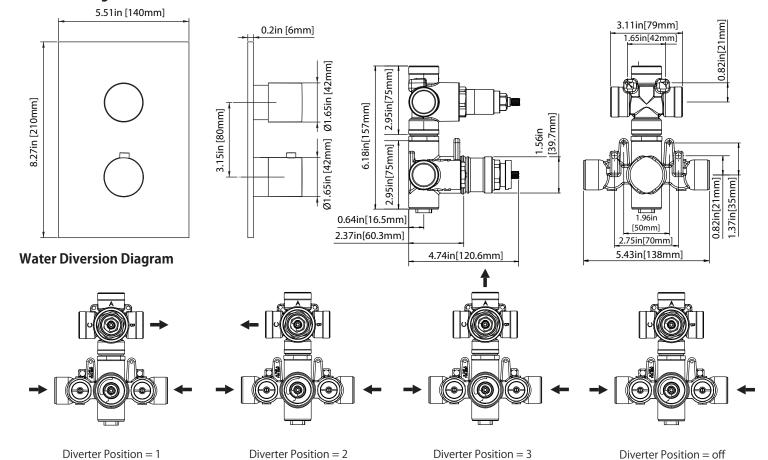

### **Technical Diagram**

#### SPECIFICATIONS:

- Turn bottom knob to control temperature.
- Turn top knob to control water flow.
- Thermostatic Valve Flow Rate 8.0 GPM @ 60 PSI
- Extension Available TVH.4101E\*\*

### THREE OUPTUT - CAL-GREEN - NO SHARED PORT OPERATION

Diverter Cartridge # - 15100 (Included)

Total 6 Positions as defined below, with **only** 1 port active at one time.

- Position 0 Off No Water Flow
- Position 1 Output B Activated
- Position 2 Off No Water Flow
- Position 3 Output A Activated
- Position 4 Off No Water Flow
- Position 5 Output C Activated

#### **THREE OUPTUT - SHARED PORT OPERATION**

Diverter Cartridge # - 15200 (Not Included)

Total 6 Positions as defined below, with 2 ports active at one time.

- Position 0 Off No Water Flow
- Position 1 Output B Activated
- Position 2 Output B+A Activated
- Position 3 Output A Activated
- Position 4 Output C+A Activated
- Position 5 Output C Activated