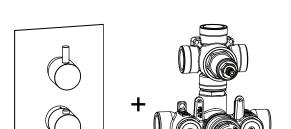

# 100.4301 | 3/4" Thermostatic Valve With 3-Way Diverter & Integrated **Volume Control & Trim** SPECIFICATIONS:

Trim [ 100.4000T\*\* ] [TVH.4301F]

- Turn bottom handle to control temperature.
- Turn top handle to divert water & control volume.
- Includes Thermostatic valve (TVH.4301F) w/ service stops
- Thermostatic Valve Flow Rate 8.0 GPM @ 60 PSI
- Extension Available TVH.4101E\*\*

**CALGreen Compliant** 

**Belgian Mirror Finish** 

**Legislation Compliance** 

ZeroDrip Technology

is **not** needed to turn water supply off. Volume control functionality is integrated within this valve. See Spec Sheet For

A separate volume control

Valve

TVH.4301F For Detailed Information On Valve.