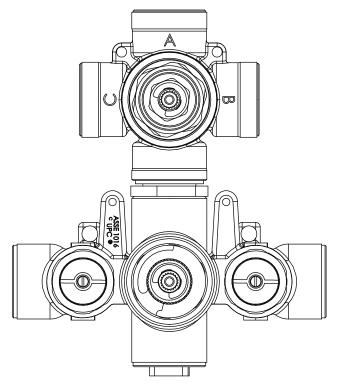

# TVH.4301F | 3/4" Thermostatic Valve With 3-Way Diverter & Integrated Volume Control Page 2 of 2

### THREE OUPTUT - CAL-GREEN - NO SHARED PORT OPERATION

Diverter Cartridge # - 15100 (Included)

Total 6 Positions as defined below, with **only** 1 port active at one time.

- Position 0 Off No Water Flow
- Position 1 Output B Activated
- Position 2 Off No Water Flow
- Position 3 Output A Activated
- Position 4 Off No Water Flow
- Position 5 Output C Activated

#### **THREE OUPTUT - SHARED PORT OPERATION**

Diverter Cartridge # - 15200 (Not Included)

Total 6 Positions as defined below, with 2 ports active at one time.

- Position 0 Off No Water Flow
- Position 1 Output B Activated
- Position 2 Output B+A Activated
- Position 3 Output A Activated
- Position 4 Output C+A Activated
- Position 5 Output C Activated