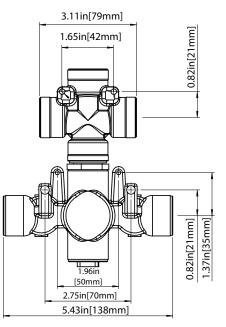

# **Technical Diagram**

# TVH.4301F | 3/4" Thermostatic Valve With 3-Way Diverter & Integrated Volume Control Page 1 of 2

#### SPECIFICATIONS:

- Turn bottom knob to control temperature.
- Turn top knob to control water flow.
- Thermostatic Valve Flow Rate 8.0 GPM @ 60 PSI
- Extension Available TVH.4101E\*\*

## **STANDARDS:**

• ASME A112.18.1 / CSA B125.1

**CALGreen Compliant** 

**Legislation Compliance** 

ZeroDrip Technology