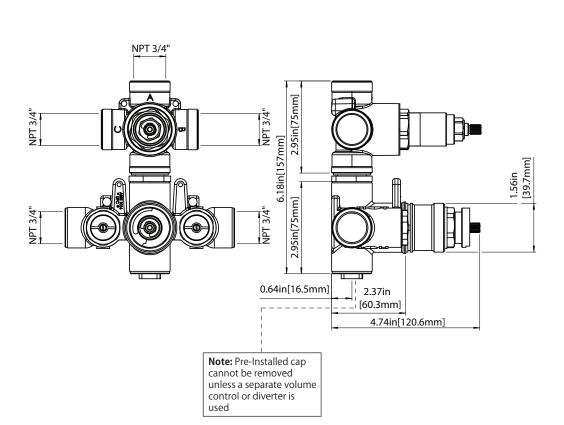

### **Technical Diagram**

# 100.4301 | 3/4" Thermostatic Valve With 3-Way Diverter & Integrated **Volume Control & Trim** SPECIFICATIONS:

Trim [ 100.4000T\*\* ] [TVH.4301F]

- Turn bottom handle to control temperature.
- Turn top handle to divert water & control volume.
- Includes Thermostatic valve (TVH.4301F) w/ service stops
- Thermostatic Valve Flow Rate 8.0 GPM @ 60 PSI
- Extension Available TVH.4101E\*\*

**CALGreen Compliant** 

**Belgian Mirror Finish** 

**Legislation Compliance** 

ZeroDrip Technology

is **not** needed to turn water supply off. Volume control functionality is integrated within this valve. See Spec Sheet For

A separate volume control

Valve

TVH.4301F For Detailed Information On Valve.