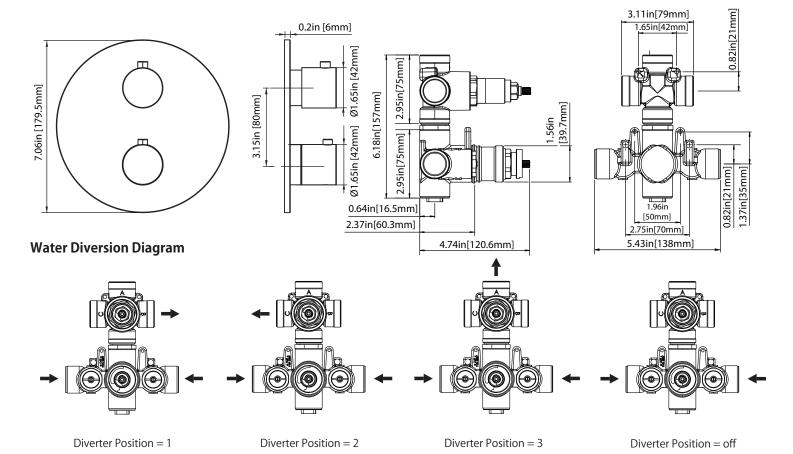

# **Technical Diagram**

### THREE OUPTUT - CAL-GREEN - NO SHARED PORT OPERATION

Diverter Cartridge # - 15100 (Included)

Total 6 Positions as defined below, with **only** 1 port active at one time.

- Position 0 Off No Water Flow
- Position 1 Output B Activated
- Position 2 Off No Water Flow
- Position 3 Output A Activated
- Position 4 Off No Water Flow
- Position 5 Output C Activated

### **THREE OUPTUT - SHARED PORT OPERATION**

Diverter Cartridge # - 15200 (Not Included)

Total 6 Positions as defined below, with 2 ports active at one time.

- Position 0 Off No Water Flow
- Position 1 Output B Activated
- Position 2 Output B+A Activated
- Position 3 Output A Activated
- Position 4 Output C+A Activated
- Position 5 Output C Activated