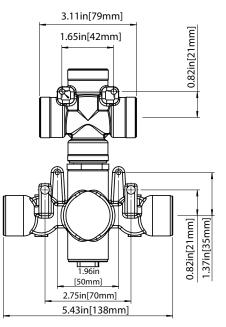

ve [ 100.4001T\*\* ] [TVH.4301F]

**CALGreen Compliant** 

**Belgian Mirror Finish** 

**Legislation Compliance** 

ZeroDrip Technology

A separate volume control is **not** needed to turn water supply off. Volume control functionality is integrated within this valve.

See Spec Sheet For TVH.4301F For Detailed Information On Valve.















# TVH.4301F | 3/4" Thermostatic Valve With 3-Way Diverter & Integrated Volume Control Page 1 of 2





### SPECIFICATIONS:

- Turn bottom knob to control temperature.
- Turn top knob to control water flow.
- Thermostatic Valve Flow Rate 8.0 GPM @ 60 PSI
- Extension Available TVH.4101E\*\*

## **STANDARDS:**

• ASME A112.18.1 / CSA B125.1



**CALGreen Compliant** 



**Legislation Compliance** 



ZeroDrip Technology



# **Technical Diagram**









# **Universal Fixtures** ™

# TVH.4301F | 3/4" Thermostatic Valve With 3-Way Diverter & Integrated Volume Control Page 2 of 2



### THREE OUPTUT - CAL-GREEN - NO SHARED PORT OPERATION

Diverter Cartridge # - 15100 (Included)

Total 6 Positions as defined below, with **only** 1 port active at one time.

- Position 0 Off No Water Flow
- Position 1 Output B Activated
- Position 2 Off No Water Flow
- Position 3 Output A Activated
- Position 4 Off No Water Flow
- Position 5 Output C Activated

### **THREE OUPTUT - SHARED PORT OPERATION**

Diverter Cartridge # - 15200 (Not Included)

Total 6 Positions as defined below, with 2 ports active at one time.

- Position 0 Off No Water Flow
- Position 1 Output B Activated
- Position 2 Output B+A Activated
- Position 3 Output A Activated
- Positio