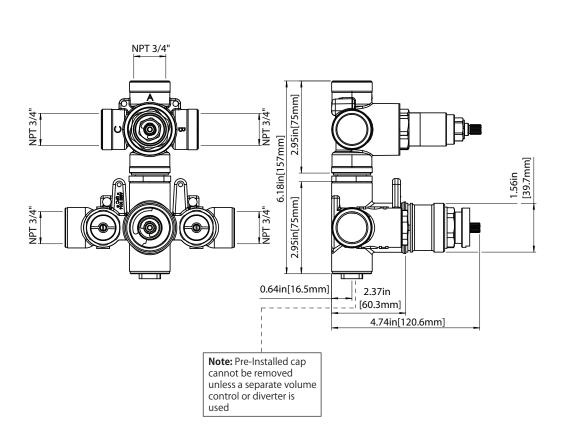

# **Technical Diagram**

# 100.4302 | 3/4" Thermostatic Valve With 3-Way Diverter & Integrated **Volume Control & Trim** SPECIFICATIONS:

- Turn bottom handle to control temperature.
- Turn top handle to divert water & control volume.
- Includes Thermostatic valve (TVH.4301F) w/ service stops
- Thermostatic Valve Flow Rate 8.0 GPM @ 60 PSI
- Extension Available TVH.4101E\*\*

### SPECIFICATIONS:

- Turn bottom knob to control temperature.
- Turn top knob to control water flow.
- Thermostatic Valve Flow Rate 8.0 GPM @ 60 PSI
- Extension Available TVH.4101E\*\*