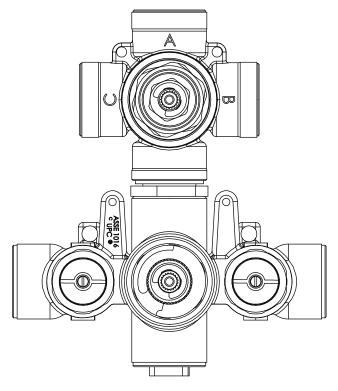

# **Technical Diagram**

### THREE OUPTUT - CAL-GREEN - NO SHARED PORT OPERATION

Diverter Cartridge # - 15100 (Included)

Total 6 Positions as defined below, with **only** 1 port active at one time.

- Position 0 Off No Water Flow
- Position 1 Output B Activated
- Position 2 Off No Water Flow
- Position 3 Output A Activated
- Position 4 Off No Water Flow
- Position 5 Output C Activated

### **THREE OUPTUT - SHARED PORT OPERATION**

Diverter Cartridge # - 15200 (Not Included)

Total 6 Positions as defined below, with 2 ports active at one time.

- Position 0 Off No Water Flow
- Position 1 Output B Activated
- Position 2 Output B+A Activated
- Position 3 Output A Activated
- Position 4 Output C+A Activated
- Position 5 Output C Activated