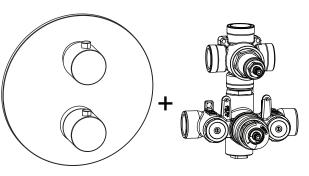

# 100.4302 | 3/4" Thermostatic Valve With 3-Way Diverter & Integrated **Volume Control & Trim** SPECIFICATIONS:

- Turn bottom handle to control temperature.
- Turn top handle to divert water & control volume.
- Includes Thermostatic valve (TVH.4301F) w/ service stops
- Thermostatic Valve Flow Rate 8.0 GPM @ 60 PSI
- Extension Available TVH.4101E\*\*

Trim Valve [ 100.4001T\*\* ] [TVH.4301F]

**CALGreen Compliant** 

**Belgian Mirror Finish** 

**Legislation Compliance** 

ZeroDrip Technology

A separate volume control is **not** needed to turn water supply off. Volume control functionality is integrated within this valve.