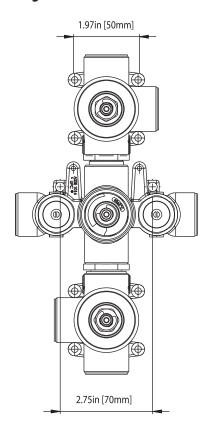

& 2.
- Turn top knob to divert water flow between outlets 3 & 4.
- Thermostatic Valve Flow Rate 8.0 GPM @ 60 PSI
- Extension Available TVH.4401E\*\*

### **STANDARDS:**

• ASME A112.18.1 / CSA B125.1



A separate volume control is **not** needed to turn water supply off. Volume control functionality is integrated within this valve.

## **Technical Diagram**









# Universal Fixtures ™

# TVH.4801 | Four Output 3/4" Thermostatic Valve





### **SPECIFICATIONS:**

- Turn middle knob to control temperature.
- Turn top knob to divert water flow between outlets 1 & 2.
- Turn top knob to divert water flow between outlets 3 & 4.
- Thermostatic Valve Flow Rate 8.0 GPM @ 60 PSI
- Extension Available TVH.4401E\*\*

### **STANDARDS:**

• ASME A112.18.1 / CSA B125.1



## **Technical Diagram**







# **Universal Fixtures** ™

## TVH.4801 | Four Output 3/4" Thermostatic Valve



#### **OUTPUT OPERATION**

#### **TOP HANDLE**

Total 3 Positions as defined below, with **only** 1 port active at one time.

- Position 0 Off No Water Flow
- Position 1 Output 1 Activated
- Position 2 Output 2 Activated

#### **BOTTOM HANDLE**

Total 3 Positions as defined below, with **only** 1 port active at one time.

- Position 0 Off No Water Flow
- Position 1 Output 3 Activated
- Position 2 Output 4 Activated

#### **PORT OPERATION**

Ports that can be operated simultaneously:

- Output 1 & 3 can be operated simultaneously
- Output 1 & 4 can be operated simultaneously
- Output 2 & 3 can be operated simultaneously
- Output 2 & 4 can be operated simultaneously

Ports that cannot be operated simultane