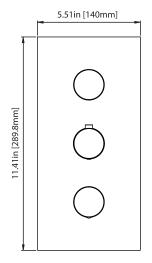

# 100.4801 | Four Output 3/4" Thermostatic Valve & Trim



### SPECIFICATIONS:

- Turn middle knob to control temperature.
- Turn top knob to divert water flow between outlets 1 & 2.
- Turn top knob to divert water flow between outlets 3 & 4.
- Thermostatic Valve Flow Rate 8.0 GPM @ 60 PSI
- Extension Available TVH.4401E\*\*

### **STANDARDS:**

• ASME A112.18.1 / CSA B125.1



A separate volume control is **not** needed to turn water supply off. Volume control functionality is integrated within this valve.

## **Technical Diagram**









# Universal Fixtures ™

# TVH.4801 | Four Output 3/4" Thermostatic Valve





### **SPECIFICATIONS:**

- Turn middle knob to control temperature.
- Turn top knob to divert water flow between outlets 1 & 2.
- Turn top knob to divert water flow between outlets 3 & 4.
- Thermostatic Valve Flow Rate 8.0 GPM @ 60 PSI
- Extension Available TVH.4401E\*\*

### **STANDARDS:**

• ASME A112.18.1 / CSA B125.1



## **Technical Diagram**







# **Universal Fixtures** ™

## TVH.4801 | Four Output 3/4" Thermostatic Valve



#### **OUTPUT OPERATION**

#### **TOP HANDLE**

Total 3 Positions as defined below, with **only** 1 port active at one time.

- Position 0 Off No Water Flow
- Position 1 Output 1 Activated
- Position 2 Output 2 Activated

#### **BOTTOM HANDLE**

Total 3 Positions as defined