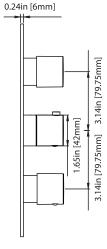

# 100.4801 | Four Output 3/4" Thermostatic Valve & Trim



### SPECIFICATIONS:

- Turn middle knob to control temperature.
- Turn top knob to divert water flow between outlets 1 & 2.
- Turn top knob to divert water flow between outlets 3 & 4.
- Thermostatic Valve Flow Rate 8.0 GPM @ 60 PSI
- Extension Available TVH.4401E\*\*

### **STANDARDS:**

• ASME A112.18.1 / CSA B125.1



A separate volume control is **not** needed to turn water supply off. Volume control functionality is integrated within this valve.

## **Technical Diagram**









# Universal Fixtures ™

# TVH.4801 | Four Output 3/4" Thermostatic Valve





### **SPECIFICATIONS:**

- Turn middle knob to control temperature.
- Turn top knob to divert water flow between outlets 1 & 2.
- Turn top knob to divert water flow between outlets 3 & 4.
- Thermostatic Valve Flow Rate 8.0 GPM @ 60 PSI
- Extension Available TVH.4401E\*\*

### **STANDARDS:**

• ASME A112.18.1 / CSA B125.1



## **Technical Diagram**







# **Universal Fixtures** ™

## TVH.4801 | Four Output 3/4" Thermostatic Valve



#### **OUTPUT OPERATION**

#### **TOP HANDLE**

Total 3 Positions as defined below, with **only** 1 port active at one time.

- Position 0 Off No Water Flow
- Position 1 Output 1 Activated
- Position 2 Output 2 Activated

#### **BOTTOM HANDLE**

Total 3 Positions as defined be