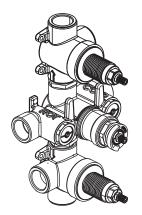

# 100.4801 | Four Output 3/4" Thermostatic Valve & Trim

### SPECIFICATIONS:

- Turn middle knob to control temperature.
- Turn top knob to divert water flow between outlets 1 & 2.
- Turn top knob to divert water flow between outlets 3 & 4.
- Thermostatic Valve Flow Rate 8.0 GPM @ 60 PSI
- Extension Available TVH.4401E\*\*

### **STANDARDS:**

• ASME A112.18.1 / CSA B125.1

A separate volume control is **not** needed to turn water supply off. Volume control functionality is integrated within this valve.