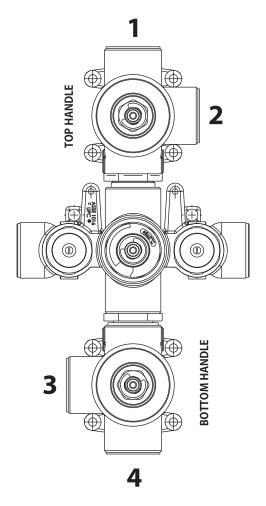

## TVH.4801 | Four Output 3/4" Thermostatic Valve

#### **OUTPUT OPERATION**

#### **TOP HANDLE**

Total 3 Positions as defined below, with **only** 1 port active at one time.

- Position 0 Off No Water Flow
- Position 1 Output 1 Activated
- Position 2 Output 2 Activated

#### **BOTTOM HANDLE**

Total 3 Positions as defined below, with **only** 1 port active at one time.

- Position 0 Off No Water Flow
- Position 1 Output 3 Activated
- Position 2 Output 4 Activated