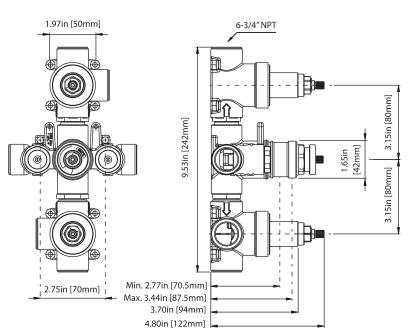

## **Technical Diagram**

#### **OUTPUT OPERATION**

#### **TOP HANDLE**

Total 3 Positions as defined below, with **only** 1 port active at one time.

- Position 0 Off No Water Flow
- Position 1 Output 1 Activated
- Position 2 Output 2 Activated

#### **BOTTOM HANDLE**

Total 3 Positions as defined below, with **only** 1 port active at one time.

- Position 0 Off No Water Flow
- Position 1 Output 3 Activated
- Position 2 Output 4 Activated

#### **PORT OPERATION**

Ports that can be operated simultaneously:

- Output 1 & 3 can be operated simultaneously
- Output 1 & 4 can be operated simultaneously
- Output 2 & 3 can be operated simultaneously
- Output 2 & 4 can be operated simultaneously

Ports that cannot be operated simultaneously:

- Output 1 & 2 cannot be operated simultaneously
- Output 3 & 4 cannot be operated simultaneously