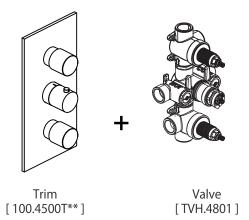

# 100.4801 | Four Output 3/4" Thermostatic Valve & Trim

### SPECIFICATIONS:

- Turn middle knob to control temperature.
- Turn top knob to divert water flow between outlets 1 & 2.
- Turn top knob to divert water flow between outlets 3 & 4.
- Thermostatic Valve Flow Rate 8.0 GPM @ 60 PSI
- Extension Available TVH.4401E\*\*

# TVH.4801 | Four Output 3/4" Thermostatic Valve

### **SPECIFICATIONS:**

- Turn middle knob to control temperature.
- Turn top knob to divert water flow between outlets 1 & 2.
- Turn top knob to divert water flow between outlets 3 & 4.
- Thermostatic Valve Flow Rate 8.0 GPM @ 60 PSI
- Extension Available TVH.4401E\*\*