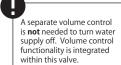

## **Technical Diagram**

# TVH.4801 | Four Output 3/4" Thermostatic Valve

### **SPECIFICATIONS:**

- Turn middle knob to control temperature.
- Turn top knob to divert water flow between outlets 1 & 2.
- Turn top knob to divert water flow between outlets 3 & 4.
- Thermostatic Valve Flow Rate 8.0 GPM @ 60 PSI
- Extension Available TVH.4401E\*\*

### **STANDARDS:**

• ASME A112.18.1 / CSA B125.1