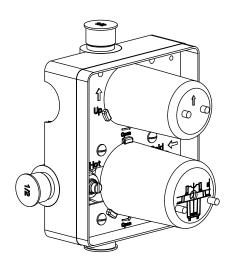

# 145.2102 | Tub / Shower Trim Set With Pressure Balance Valve & 2-Way Diverter with Integrated Volume Control





#### SPECIFICATIONS:

- Includes Pressure balance valve (PBV1005A\*\*) w/ service stops
- Lift Handle to control volume. Turn left for hot, right for cold.
- Small knob controls 2-way water diversion
- Pressure Balance Valve Flow Rate 5.5 GPM @ 60 PSI
- Extension Available PBV.2100E\*\*

\*\* Denotes Finish (CP, BN, etc.)





ZeroDrip Technology



See Spec Sheet For PBV1005A For Detailed Information On Valve.

#### **Technical Diagram**





#### **Water Diversion Diagram**





## **Universal Fixtures** ™

### PBV1005A | Pressure Balance Valve With Integrated 2-Way Diverter Page 1 of 2





#### SPECIFICATIONS:

- Lift Handle to control volume. Turn left for hot, right for cold.
- Knob controls 2-way water diversion shared output.
- Pressure Balance Valve Flow Rate 5.5 GPM @ 60 PSI

#### **FAST SHIP FINISHES:**

• Chrome - PBV1005ACP / Brushed Nickel - PBV1005ABN /

#### **STANDARDS:**

• ASME A112.18.1 / CSA B125.1

#### WARRANTY:

• Limited lifetime warranty to the original consumer purchaser against finish and workmanship

**Legislation Compliance** 







#### **Technical Diagram**

















# **Universal Fixtures** ™

### PBV1005A | Pressure Balance Valve With Integrated 2-Way Diverter Page 2 of 2



### **Water Diversion Diagram**



### **Explosion Diagram**