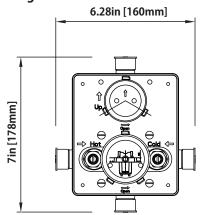

(CP, BN, etc.)





ZeroDrip Technology



See Spec Sheet For PBV1005A For Detailed Information On Valve.

#### **Technical Diagram**





#### **Water Diversion Diagram**





## **Universal Fixtures** ™

### PBV1005A | Pressure Balance Valve With Integrated 2-Way Diverter Page 1 of 2





#### SPECIFICATIONS:

- Lift Handle to control volume. Turn left for hot, right for cold.
- Knob controls 2-way water diversion shared output.
- Pressure Balance Valve Flow Rate 5.5 GPM @ 60 PSI

#### **FAST SHIP FINISHES:**

• Chrome - PBV1005ACP / Brushed Nickel - PBV1005ABN /

#### **STANDARDS:**

• ASME A112.18.1 / CSA B125.1

#### WARRANTY:

• Limited lifetime warranty to the original consumer purchaser against finish and workmanship

**Legislation Compliance** 







#### **Technical Diagram**

















# **Universal Fixtures** ™

### PBV1005A | Pressure Balance Valve With Integrated 2-Way Diverter Page 2 of 2



### **Water Diversion Diagram**



### **Explosion Diagram**