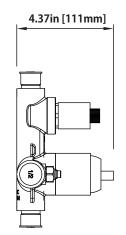

#### **Technical Diagram**

# 145.2102 | Tub / Shower Trim Set With Pressure Balance Valve & 2-Way Diverter with Integrated Volume Control

#### SPECIFICATIONS:

- Includes Pressure balance valve (PBV1005A\*\*) w/ service stops
- Lift Handle to control volume. Turn left for hot, right for cold.
- Small knob controls 2-way water diversion
- Pressure Balance Valve Flow Rate 5.5 GPM @ 60 PSI
- Extension Available PBV.2100E\*\*