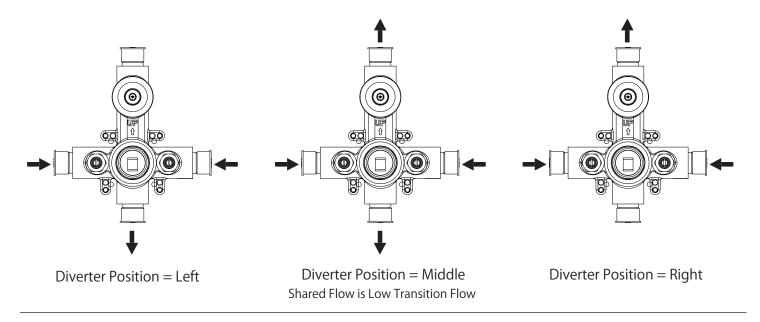

### **Water Diversion Diagram**

#### SPECIFICATIONS:

- Lift Handle to control volume. Turn left for hot, right for cold.
- Knob controls 2-way water diversion shared output.
- Pressure Balance Valve Flow Rate 5.5 GPM @ 60 PSI