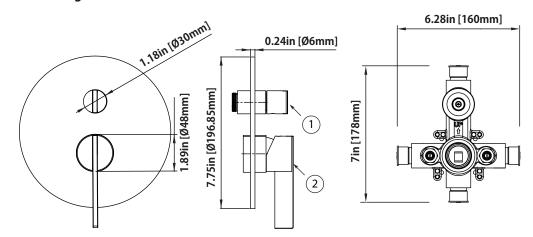

#### **Technical Diagram**

#### SPECIFICATIONS:

- Includes Pressure balance valve (PBV1005A\*\*) w/ service stops
- Lift Handle to control volume. Turn left for hot, right for cold.
- Small knob controls 2-way water diversion
- Pressure Balance Valve Flow Rate 5.5 GPM @ 60 PSI
- Extension Available PBV.2100E\*\*

#### SPECIFICATIONS:

- Lift Handle to control volume. Turn left for hot, right for cold.
- Knob controls 2-way water diversion shared output.
- Pressure Balance Valve Flow Rate 5.5 GPM @ 60 PSI