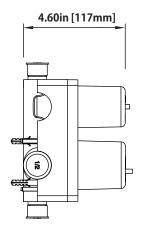

, BN, etc.)





ZeroDrip Technology



See Spec Sheet For PBV1005A For Detailed Information On Valve.

#### **Technical Diagram**





#### **Water Diversion Diagram**





## **Universal Fixtures** ™

### PBV1005A | Pressure Balance Valve With Integrated 2-Way Diverter Page 1 of 2





#### SPECIFICATIONS:

- Lift Handle to control volume. Turn left for hot, right for cold.
- Knob controls 2-way water diversion shared output.
- Pressure Balance Valve Flow Rate 5.5 GPM @ 60 PSI

#### **FAST SHIP FINISHES:**

• Chrome - PBV1005ACP / Brushed Nickel - PBV1005ABN /

#### **STANDARDS:**

• ASME A112.18.1 / CSA B125.1

#### WARRANTY:

• Limited lifetime warranty to the original consumer purchaser against finish and workmanship

**Legislation Compliance** 







#### **Technical Diagram**

















# **Universal Fixtures** ™

### PBV1005A | Pressure Balance Valve With Integrated 2-Way Diverter Page 2 of 2



### **Water Diversion Diagram**



### **Explosion Diagram**