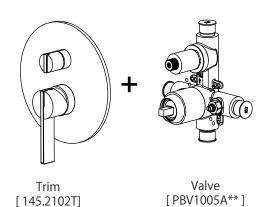

# 145.2102 | Tub / Shower Trim Set With Pressure Balance Valve & 2-Way Diverter with Integrated Volume Control

#### SPECIFICATIONS:

- Includes Pressure balance valve (PBV1005A\*\*) w/ service stops
- Lift Handle to control volume. Turn left for hot, right for cold.
- Small knob controls 2-way water diversion
- Pressure Balance Valve Flow Rate 5.5 GPM @ 60 PSI
- Extension Available PBV.2100E\*\*

### PBV1005A | Pressure Balance Valve With Integrated 2-Way Diverter Page 1 of 2