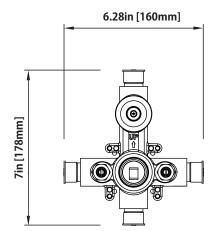

CP, BN, etc.)





ZeroDrip Technology



See Spec Sheet For PBV1005A For Detailed Information On Valve.

#### **Technical Diagram**





#### **Water Diversion Diagram**





## **Universal Fixtures** ™

### PBV1005A | Pressure Balance Valve With Integrated 2-Way Diverter Page 1 of 2





#### SPECIFICATIONS:

- Lift Handle to control volume. Turn left for hot, right for cold.
- Knob controls 2-way water diversion shared output.
- Pressure Balance Valve Flow Rate 5.5 GPM @ 60 PSI

#### **FAST SHIP FINISHES:**

• Chrome - PBV1005ACP / Brushed Nickel - PBV1005ABN /

#### **STANDARDS:**

• ASME A112.18.1 / CSA B125.1

#### WARRANTY:

• Limited lifetime warranty to the original consumer purchaser against finish and workmanship

**Legislation Compliance** 







#### **Technical Diagram**

















# **Universal Fixtures** ™

### PBV1005A | Pressure Balance Valve With Integrated 2-Way Diverter Page 2 of 2



### **Water Diversion Diagram**



### **Explosion Diagram**