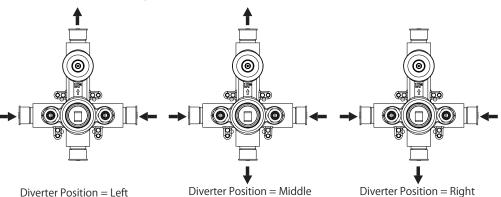

# 145.2102 | Tub / Shower Trim Set With Pressure Balance Valve & 2-Way Diverter with Integrated Volume Control





#### SPECIFICATIONS:

- Includes Pressure balance valve (PBV1005A\*\*) w/ service stops
- Lift Handle to control volume. Turn left for hot, right for cold.
- Small knob controls 2-way water diversion
- Pressure Balance Valve Flow Rate 5.5 GPM @ 60 PSI
- Extension Available PBV.2100E\*\*

\*\* Denotes Finish (CP, BN, etc.)





ZeroDrip Technology



See Spec Sheet For PBV1005A For Detailed Information On Valve.

#### **Technical Diagram**





#### **Water Diversion Diagram**





## **Universal Fixtures** ™

### PBV1005A | Pressure Balance Valve With Integrated 2-Way Diverter Page 1 of 2





#### SPECIFICATIONS:

- Lift Handle to control volume. Turn left for hot, right for cold.
- Knob controls 2-way water diversion shared output.
- Pressure Balance Valve Flow Rate 5.5 GPM @ 60 PSI

#### **FAST SHIP FINISHES:**

• Chrome - PBV1005ACP / Brushed Nickel - PBV1005ABN /

#### **STANDARDS:**

• ASME A112.18.1 / CSA B125.1

#### WARRANTY:

• Limited lifetime warranty to the original consumer purchaser against finish and workmanship

**Legislation Compliance** 







#### **Technical Diagram**

















# **Universal Fixtures** ™

### PBV1005A | Pressure Balance Valve With Integrated 2-Way Diverter Page 2 of 2



### **Water Diversion Diagram**



### **Explo