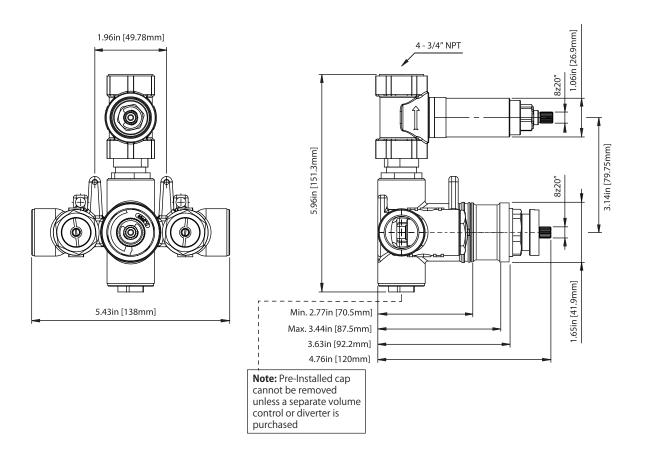

### **Technical Diagram**

UPC

# TVH.4101 | 3/4" Thermostatic Valve With Volume Control Page 2 of 2