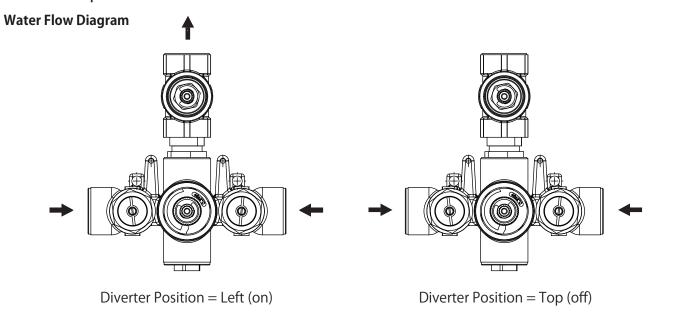

### **Technical Diagram**

UPC

# TVH.4101 | 3/4" Thermostatic Valve With Volume Control Page 2 of 2