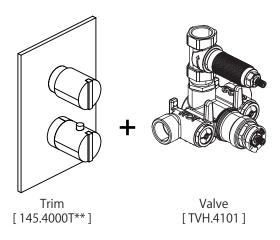

## 145.4101 | 3/4" Thermostatic Valve With Volume Control & Trim

- Turn bottom handle to control temperature
- Turn top handle to control volume
- Includes Thermostatic valve (TVH.4101) w/ service stops
- Thermostatic Valve Flow Rate 13.0 GPM @ 60 PSI
- Extension Available TVH.4101E\*\*

## TVH.4101 | 3/4" Thermostatic Valve With Volume Control Page 1 of 2

- Turn bottom knob to control temperature.
- Turn top knob to control water flow.
- Thermostatic Valve Flow Rate 13.0 GPM @ 60 PSI
- Extension Available TVH.4101E\*\*