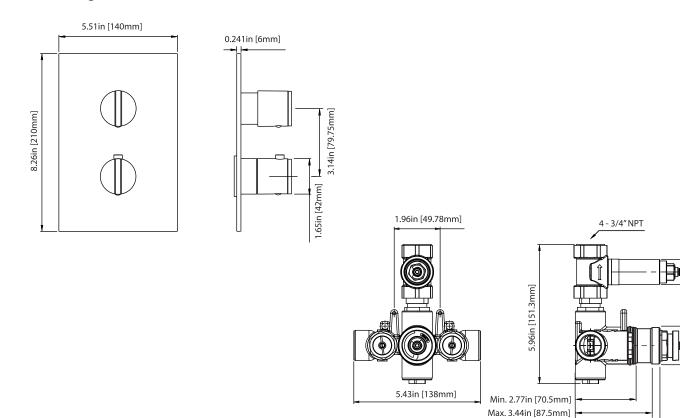

| See Spec Sheet For    |
|-----------------------|
| TVH.4101 For Detailed |
| Information On Valve. |

.06in [26.9mm]

3.14in [79.75mm]

8z20'

8z20'

l.65in [41.9mm]

### **Technical Diagram**

3.63in [92.2mm] 4.76in [120mm]

UPC