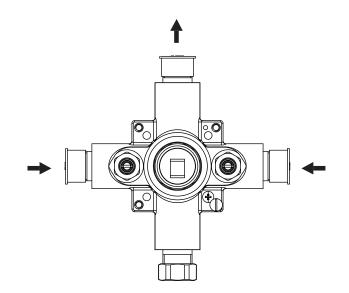

## PBV1005AS | Single Control Pressure Balance Valve Page 2 of 2

Water Flow Diagram