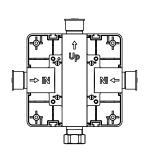

Valve

[PBV1005AS\*\*]

• ASME A112.18.1 / CSA B125.1

Critical Dimensions in [mm] Inches - Ver. 2.53

UPC

#### **Technical Diagram**

UPC