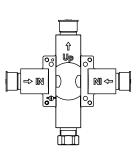

## PBV1005AS | Single Control Pressure Balance Valve Page 2 of 2

Water Flow Diagram