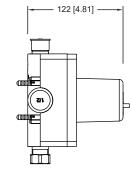

Valve

[PBV1005AS\*\*]

• ASME A112.18.1 / CSA B125.1

Critical Dimensions in [mm] Inches - Ver. 2.53

UPC

### SPECIFICATIONS:

- Lift Handle to control volume. Turn left for hot, right for cold.
- Pressure Balance Valve Flow Rate 5.5 GPM @ 60 PSI
- Extension Available PBV.E185\*\*