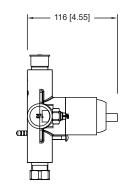

Valve

[PBV1005AS\*\*]

• ASME A112.18.1 / CSA B125.1

Critical Dimensions in [mm] Inches - Ver. 2.53

UPC

#### **Technical Diagram**

UPC