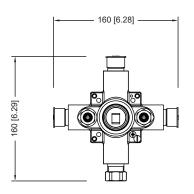

#### **Technical Diagram**

UPC

## PBV1005AS | Single Control Pressure Balance Valve Page 2 of 2

Water Flow Diagram