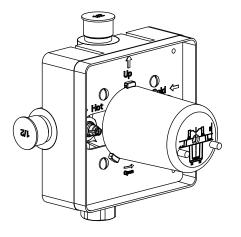

Valve

[PBV1005AS\*\*]

• ASME A112.18.1 / CSA B125.1

Critical Dimensions in [mm] Inches - Ver. 2.53

UPC

### SPECIFICATIONS:

- Lift Handle to control volume. Turn left for hot, right for cold.
- Pressure Balance Valve Flow Rate 5.5 GPM @ 60 PSI
- Extension Available PBV.E185\*\*