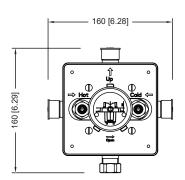

#### **Technical Diagram**

UPC

## PBV1005AS | Single Control Pressure Balance Valve Page 2 of 2

Water Flow Diagram