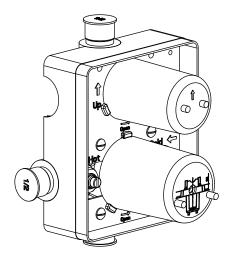

## PBV1005A | Pressure Balance Valve With Integrated 2-Way Diverter Page 1 of 2

### SPECIFICATIONS:

- Lift Handle to control volume. Turn left for hot, right for cold.
- Knob controls 2-way water diversion shared output.
- Pressure Balance Valve Flow Rate 5.5 GPM @ 60 PSI
- Extension Available PBV.2100E\*\*

#### STANDARDS:

• ASME A112.18.1 / CSA B125.1

**Technical Diagram** 

UPC