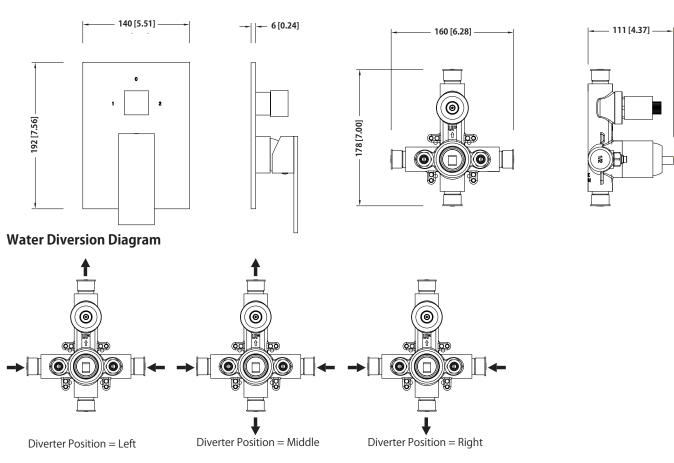

#### **Technical Diagram**

\*\* Denotes Finish (CP, BN, etc.)

### SPECIFICATIONS:

- Lift Handle to control volume. Turn left for hot, right for cold.
- Knob controls 2-way water diversion shared output.
- Pressure Balance Valve Flow Rate 5.5 GPM @ 60 PSI
- Extension Available PBV.2100E\*\*

# PBV1005A | Pressure Balance Valve With Integrated 2-Way Diverter Page 2 of 2

Water Diversion Diagram