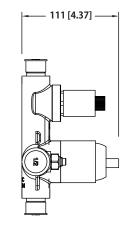

## PBV1005A | Pressure Balance Valve With Integrated 2-Way Diverter Page 1 of 2

### SPECIFICATIONS:

- Lift Handle to control volume. Turn left for hot, right for cold.
- Knob controls 2-way water diversion shared output.
- Pressure Balance Valve Flow Rate 5.5 GPM @ 60 PSI
- Extension Available PBV.2100E\*\*

#### STANDARDS:

• ASME A112.18.1 / CSA B125.1

**Technical Diagram** 

UPC