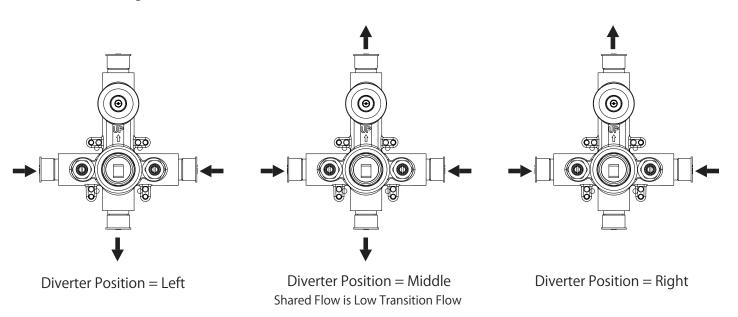

# PBV1005A | Pressure Balance Valve With Integrated 2-Way Diverter Page 2 of 2

Water Diversion Diagram

### SPECIFICATIONS:

- Lift Handle to control volume. Turn left for hot, right for cold.
- Knob controls 2-way water diversion shared output.
- Pressure Balance Valve Flow Rate 5.5 GPM @ 60 PSI
- Extension Available PBV.2100E\*\*