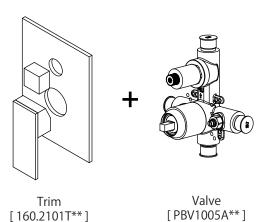

### 160.2101 | Tub / Shower Trim Set With Pressure Balance Valve & 2-Way Diverter with Integrated Volume Control

### SPECIFICATIONS:

- Includes Pressure balance valve (PBV1005A\*\*) w/ service stops
- Lift Handle to control volume. Turn left for hot, right for cold.
- Small knob controls 2-way water diversion
- Pressure Balance Valve Flow Rate 5.5 GPM @ 60 PSI

See Spec Sheet For PBV1005A For Detailed Information On Valve.