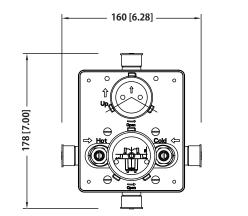

### SPECIFICATIONS:

- Lift Handle to control volume. Turn left for hot, right for cold.
- Knob controls 2-way water diversion shared output.
- Pressure Balance Valve Flow Rate 5.5 GPM @ 60 PSI
- Extension Available PBV.2100E\*\*

#### STANDARDS:

• ASME A112.18.1 / CSA B125.1

**Technical Diagram** 

UPC