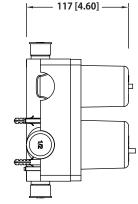

## PBV1005A | Pressure Balance Valve With Integrated 2-Way Diverter Page 1 of 2

### SPECIFICATIONS:

- Lift Handle to control volume. Turn left for hot, right for cold.
- Knob controls 2-way water diversion shared output.
- Pressure Balance Valve Flow Rate 5.5 GPM @ 60 PSI
- Extension Available PBV.2100E\*\*

#### STANDARDS:

• ASME A112.18.1 / CSA B125.1

**Technical Diagram** 

UPC