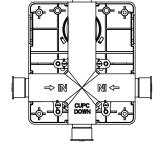

# PBV1005A | Pressure Balance Valve With Integrated 2-Way Diverter Page 2 of 2

Water Diversion Diagram