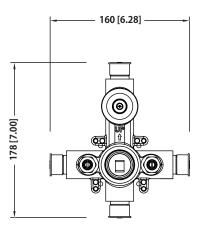

### 160.2101 | Tub / Shower Trim Set With Pressure Balance Valve & 2-Way Diverter with Integrated Volume Control

### SPECIFICATIONS:

- Includes Pressure balance valve (PBV1005A\*\*) w/ service stops
- Lift Handle to control volume. Turn left for hot, right for cold.
- Small knob controls 2-way water diversion
- Pressure Balance Valve Flow Rate 5.5 GPM @ 60 PSI

#### **Technical Diagram**

\*\* Denotes Finish (CP, BN, etc.)