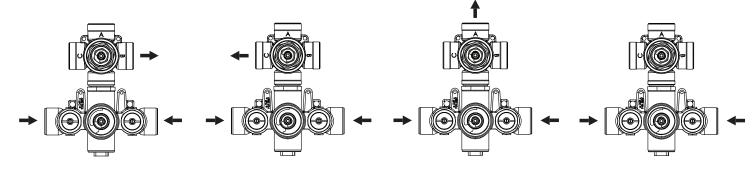

#### Water Diversion Diagram

Diverter Position = 1

Diverter Position = 2

Diverter Position = 3

Diverter Position = off

#### **THREE OUPTUT - CAL-GREEN - NO SHARED PORT OPERATION**

Diverter Cartridge # - **15100** (Included)

Total 6 Positions as defined below, with **only** 1 port active at one time.

- Position 0 Off No Water Flow
- Position 1 Output B Activated
- Position 2 Off No Water Flow
- Position 3 Output A Activated
- Position 4 Off No Water Flow
- Position 5 Output C Activated

#### **THREE OUPTUT - SHARED PORT OPERATION**

Diverter Cartridge # - **15200** (Not Included)

Total 6 Positions as defined below, with 2 ports active at one time.

- Position 0 Off No Water Flow
- Position 1 Output B Activated
- Position 2 Output B+A Activated
- Position 3 Output A Activated
- Position 4 Output C+A Activated
- Position 5 Output C Activated