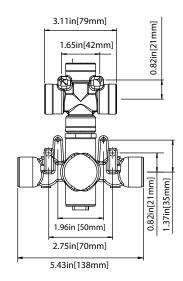

#### **Technical Diagram**

Ū,

1.56in[39.7mm]

www.isenbergfaucets.com

Trim [ 196.4302T\*\* ]

Valve [ TVH.4301F ]

0.24in [6mm]

See Spec Sheet For TVH.4301F For Detailed Information On Valve.