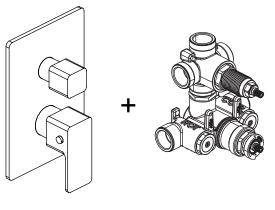

## 196.4302 | 3/4" Thermostatic Valve With 3-Way Diverter & Integrated Volume Control & Trim SPECIFICATIONS:

- Turn bottom handle to control temperature.
- Turn top handle to divert water & control volume.
- Includes Thermostatic valve (TVH.4301F) w/ service stops
- Thermostatic Valve Flow Rate 8.0 GPM @ 60 PSI
- Extension Available TVH.4101E\*\*

Trim [ 196.4302T\*\* ]

Valve [ TVH.4301F ]

0.24in [6mm]

See Spec Sheet For TVH.4301F For Detailed Information On Valve.