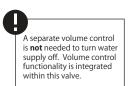

## 196.4302 | 3/4" Thermostatic Valve With 3-Way Diverter & Integrated Volume Control & Trim SPECIFICATIONS:

- Turn bottom handle to control temperature.
- Turn top handle to divert water & control volume.
- Includes Thermostatic valve (TVH.4301F) w/ service stops
- Thermostatic Valve Flow Rate 8.0 GPM @ 60 PSI
- Extension Available TVH.4101E\*\*