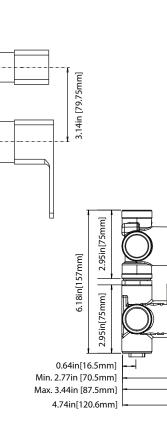

## 196.4302 | 3/4" Thermostatic Valve With 3-Way Diverter & Integrated Volume Control & Trim SPECIFICATIONS:



- Turn bottom handle to control temperature.
- Turn top handle to divert water & control volume.
- Includes Thermostatic valve (TVH.4301F) w/ service stops
- Thermostatic Valve Flow Rate 8.0 GPM @ 60 PSI
- Extension Available TVH.4101E\*\*

Trim [ 196.4302T\*\* ]

Valve [ TVH.4301F ]

0.24in [6mm]



See Spec Sheet For TVH.4301F For Detailed Information On Valve.

#### **Technical Diagram**





Ū,

1.56in[39.7mm]



www.isenbergfaucets.com



# **Universal Fixtures**<sup>™</sup>

### TVH.4301F | 3/4" Thermostatic Valve With 3-Way Diverter & Integrated Volume Control Page 10f 2



#### SPECIFICATIONS:

- Turn bottom knob to control temperature.
- Turn top knob to control water flow.
- Thermostatic Valve Flow Rate 8.0 GPM @ 60 PSI
- Extension Available TVH.4101E\*\*

#### STANDARDS:

• ASME A112.18.1 / CSA B125.1



UPC

#### **Technical Diagram**





UPC

## TVH.4301F | 3/4" Thermostatic Valve With 3-Way Diverter & Integrated Volume Control Page 2 of 2

#### **THREE OUPTUT - CAL-GREEN - NO SHARED PORT OPERATION**

Diverter Cartridge # - **15100** (Included)

Total 6 Positions as defined below, with **only** 1 port active at one time.

- Position 0 Off No Water Flow
- Position 1