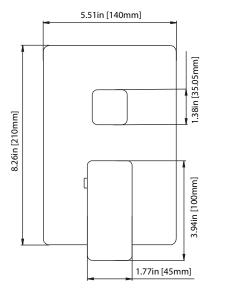

## 196.4302 | 3/4" Thermostatic Valve With 3-Way Diverter & Integrated Volume Control & Trim SPECIFICATIONS:



- Turn bottom handle to control temperature.
- Turn top handle to divert water & control volume.
- Includes Thermostatic valve (TVH.4301F) w/ service stops
- Thermostatic Valve Flow Rate 8.0 GPM @ 60 PSI
- Extension Available TVH.4101E\*\*

Trim [ 196.4302T\*\* ]

Valve [ TVH.4301F ]

0.24in [6mm]



See Spec Sheet For TVH.4301F For Detailed Information On Valve.

#### **Technical Diagram**





Ū,

1.56in[39.7mm]



www.isenbergfaucets.com



# **Universal Fixtures**<sup>™</sup>

### TVH.4301F | 3/4" Thermostatic Valve With 3-Way Diverter & Integrated Volume Control Page 10f 2



#### SPECIFICATIONS:

- Turn bottom knob to control temperature.
- Turn top knob to control water flow.
- Thermostatic Valve Flow Rate 8.0 GPM @ 60 PSI
- Extension Available TVH.4101E\*\*

#### STANDARDS:

• ASME A112.18.1 / CSA B125.1



UPC

#### **Technical Diagram**





UPC

## TVH.4301F | 3/4" Thermostatic Valve With 3-Way Diverter & Integrated Volume Control Page 2 of 2

#### **THREE OUPTUT - CAL-GREEN - NO SHARED PORT OPERATION**

Diverter Cartridge # - **15100** (Included)

Total 6 Positions as defined below, with **only** 1 port active at one time.

- Position 0 Off No Water Flow
- Position