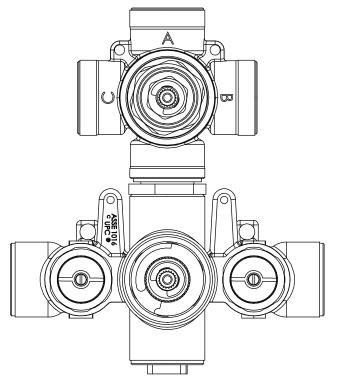

#### **Technical Diagram**

Ū,

1.56in[39.7mm]

www.isenbergfaucets.com

Trim [ 196.4302T\*\* ]

Valve [ TVH.4301F ]

0.24in [6mm]

See Spec Sheet For TVH.4301F For Detailed Information On Valve.