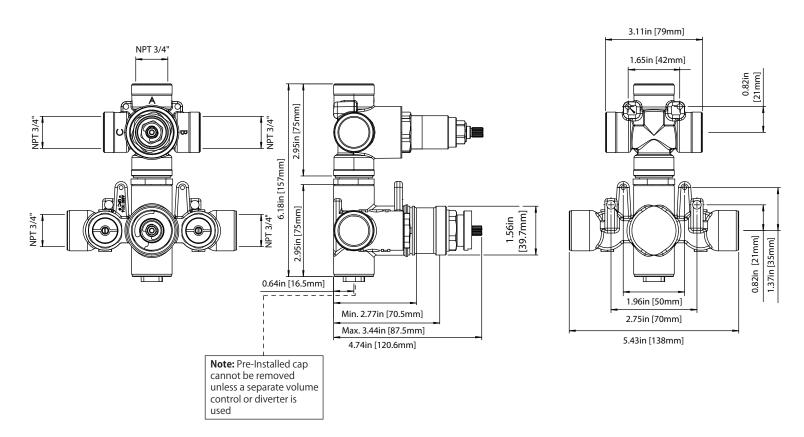

#### **Technical Diagram**

Ū,

1.56in[39.7mm]

www.isenbergfaucets.com

Trim [ 196.4302T\*\* ]

Valve [ TVH.4301F ]

0.24in [6mm]

See Spec Sheet For TVH.4301F For Detailed Information On Valve.