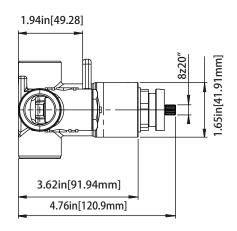

## **Technical Diagram**

# TVH.4201 | 3/4" Thermostatic Valve Page 1 of 2

#### **SPECIFICATIONS:**

- Turn knob to control temperature.
- Thermostatic Valve Flow Rate 13.0 GPM @ 60 PSI