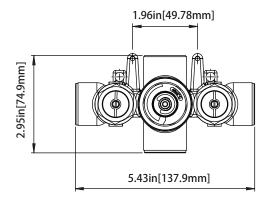

## **Technical Diagram**

# TVH.4201 | 3/4" Thermostatic Valve Page 2 of 2

UPC R

**Water Flow Diagram** 