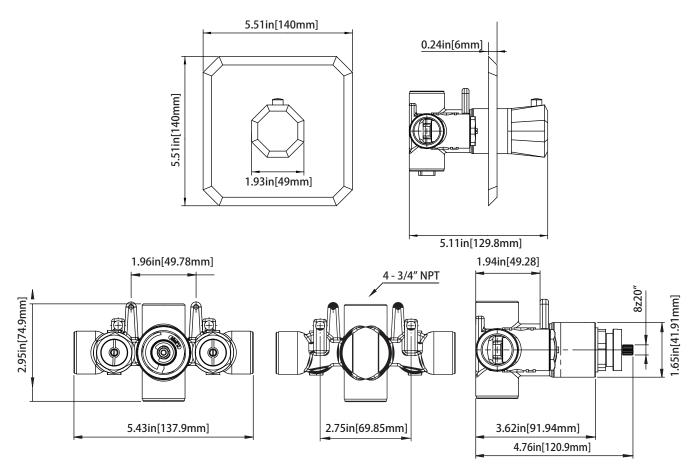

## **Technical Diagram**

# TVH.4201 | 3/4" Thermostatic Valve Page 1 of 2

#### **SPECIFICATIONS:**

- Turn knob to control temperature.
- Thermostatic Valve Flow Rate 13.0 GPM @ 60 PSI

#### STANDARDS:

• ASME A112.18.1 / CSA B125.1

**Legislation Compliance** 

ZeroDrip Technology