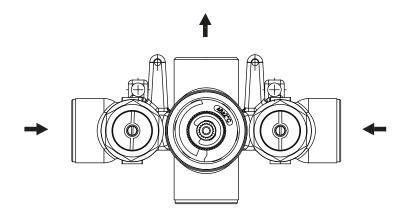

# TVH.4201 | 3/4" Thermostatic Valve Page 2 of 2

UPC R

**Water Flow Diagram** 