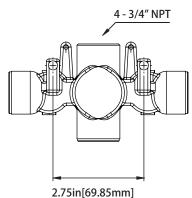

## **Technical Diagram**

# TVH.4201 | 3/4" Thermostatic Valve Page 2 of 2

UPC R

**Water Flow Diagram** 