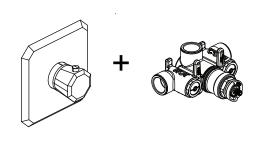

# 230.4201 | 3/4" Thermostatic Valve With Trim

### **SPECIFICATIONS:**

- Turn Handle to control temperature.
- Includes Thermostatic valve (TVH.4201) w/ service stops
- Thermostatic Valve Flow Rate 13.0 GPM @ 60 PSI
- Extension Available TVH.E185E\*\*

• ASME A112.18.1 / CSA B125.1

Trim [230.4201T\*\*]

Valve [TVH.4201]

Belgian Mirror Finish

**Legislation Compliance** 

ZeroDrip Technology