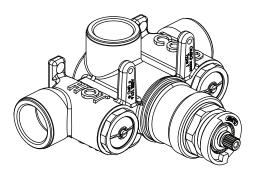

## **Technical Diagram**

# TVH.4201 | 3/4" Thermostatic Valve Page 2 of 2

UPC R

**Water Flow Diagram** 