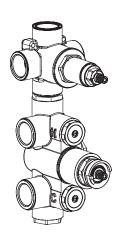

## 240.2705 | 3/4" Thermostatic Valve With 3-Way Diverter & Integrated Volume Control

Valve [TVH.2705F] + Trim [240.2693T\*\*]

# TVH.2705F | 3/4" Thermostatic Valve With 3-Way Diverter & Integrated Volume Control Page 10f 2

# TVH.2705F | 3/4" Thermostatic Valve With 3-Way Diverter & Integrated Volume Control Page 20f 2