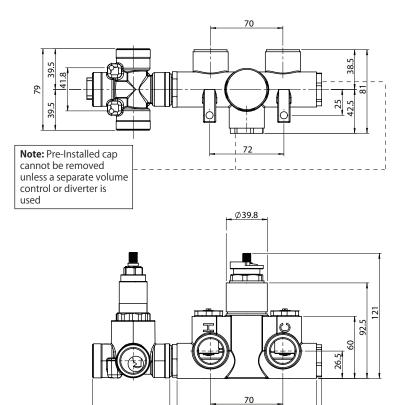

### **Technical Diagram**

135

222

# TVH.2705F | 3/4" Thermostatic Valve With 3-Way Diverter & Integrated Volume Control Page 20f 2

#### **SPECIFICATIONS:**

- Turn bottom knob to control temperature.
- Turn top knob to control water flow.
- Thermostatic Valve Flow Rate 8.0 GPM @ 60 PSI
- Extension Available TVH.4101E\*\*

#### STANDARDS:

• ASME A112.18.1 / CSA B125.1

**CALGreen Compliant** 

**Legislation Compliance** 

ZeroDrip Technology