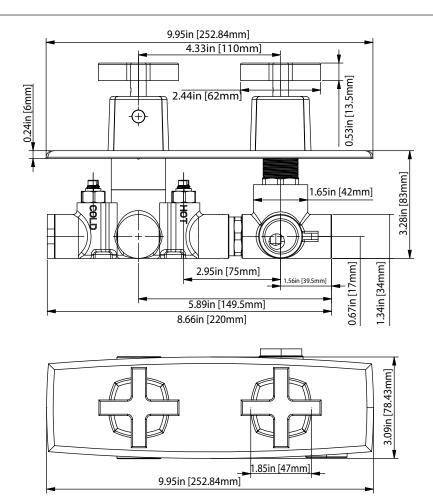

## 240.2705 | 3/4" Thermostatic Valve With 3-Way Diverter & Integrated Volume Control









Valve [TVH.2705F] + Trim [240.2693T\*\*]

#### **SPECIFICATIONS:**

- Turn right knob to control temperature.
- Turn left knob to control water flow.
- Thermostatic Valve Flow Rate 8.0 GPM @ 60 PSI
- Extension Available TVH.4101E\*\*
- 3 Output

#### **STANDARDS:**

• ASME A112.18.1 / CSA B125.1

**CALGreen Compliant** 



**Legislation Compliance** 



ZeroDrip Technology



### **Technical Diagram**





# TVH.2705F | 3/4" Thermostatic Valve With 3-Way Diverter & Integrated Volume Control Page 10f 2





#### **SPECIFICATIONS:**

- Turn bottom knob to control temperature.
- Turn top knob to control water flow.
- Thermostatic Valve Flow Rate 8.0 GPM @ 60 PSI
- Extension Available TVH.4101E\*\*

#### STANDARDS:

• ASME A112.18.1 / CSA B125.1



**CALGreen Compliant** 



**Legislation Compliance** 



ZeroDrip Technology



### **Technical Diagram**





135

222



# TVH.2705F | 3/4" Thermostatic Valve With 3-Way Diverter & Integrated Volume Control Page 20f 2



#### THREE OUPTUT - CAL-GREEN - NO SHARED PORT OPERATION

Diverter Cartridge # - 15100 (Included)

Total 6 Positions as defined below, with **only** 1 port active at one time.

- Position 0 Off No Water Flow
- Position 1 Output