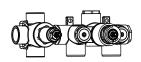

### **Technical Diagram**

135

222

# TVH.2705F | 3/4" Thermostatic Valve With 3-Way Diverter & Integrated Volume Control Page 20f 2