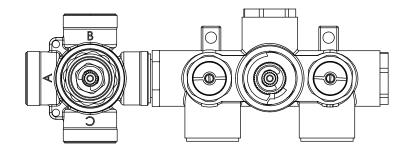

#### THREE OUPTUT - CAL-GREEN - NO SHARED PORT OPERATION

Diverter Cartridge # - 15100 (Included)

Total 6 Positions as defined below, with **only** 1 port active at one time.

- Position 0 Off No Water Flow
- Position 1 Output B Activated
- Position 2 Off No Water Flow
- Position 3 Output A Activated
- Position 4 Off No Water Flow
- Position 5 Output C Activated

#### **THREE OUPTUT - SHARED PORT OPERATION**

Diverter Cartridge # - 15200 (Not Included)

Total 6 Positions as defined below, with 2 ports active at one time.

- Position 0 Off No Water Flow
- Position 1 Output B Activated
- Position 2 Output B+A Activated
- Position 3 Output A Activated
- Position 4 Output C+A Activated
- Position 5 Output C Activated