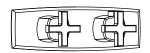

### **Technical Diagram**

# TVH.2705F | 3/4" Thermostatic Valve With 3-Way Diverter & Integrated Volume Control Page 10f 2