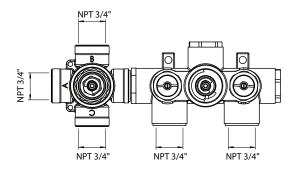

### **Technical Diagram**

# TVH.2705F | 3/4" Thermostatic Valve With 3-Way Diverter & Integrated Volume Control Page 10f 2

#### **SPECIFICATIONS:**

- Turn right knob to control temperature.
- Turn left knob to control water flow.
- Thermostatic Valve Flow Rate 8.0 GPM @ 60 PSI
- Extension Available TVH.4101E\*\*
- 3 Output

#### **STANDARDS:**

• ASME A112.18.1 / CSA B125.1

**CALGreen Compliant** 

**Legislation Compliance** 

ZeroDrip Technology