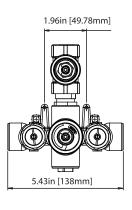

## 240.4101 | 3/4" Thermostatic Valve With Volume Control & Trim



#### SPECIFICATIONS:

- Turn bottom handle to control temperature.
- Turn top handle to control volume.
- Includes Thermostatic valve (TVH.4101) w/ service stops
- Thermostatic Valve Flow Rate 13.0 GPM @ 60 PSI
- Extension Available TVH.4101E\*\*

See Spec Sheet For TVH.4101 For Detailed Information On Valve.

### **Technical Diagram**











# **Universal Fixtures** ™

## TVH.4101 | 3/4" Thermostatic Valve With Volume Control Page 1 of 2





#### **SPECIFICATIONS:**

- Turn bottom knob to control temperature.
- Turn top knob to control water flow.
- Thermostatic Valve Flow Rate 13.0 GPM @ 60 PSI

#### STANDARDS:

• ASME A112.18.1 / CSA B125.1

### **Technical Diagram**







# **Universal Fixtures** ™

## TVH.4101 | 3/4" Thermostatic Valve With Volume Control Page 2 of 2