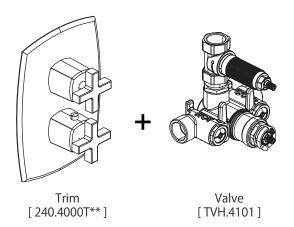

## 240.4101 | 3/4" Thermostatic Valve With Volume Control & Trim

#### SPECIFICATIONS:

- Turn bottom handle to control temperature.
- Turn top handle to control volume.
- Includes Thermostatic valve (TVH.4101) w/ service stops
- Thermostatic Valve Flow Rate 13.0 GPM @ 60 PSI
- Extension Available TVH.4101E\*\*

See Spec Sheet For TVH.4101 For Detailed Information On Valve.