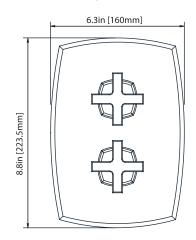

## 240.4101 | 3/4" Thermostatic Valve With Volume Control & Trim



#### SPECIFICATIONS:

- Turn bottom handle to control temperature.
- Turn top handle to control volume.
- Includes Thermostatic valve (TVH.4101) w/ service stops
- Thermostatic Valve Flow Rate 13.0 GPM @ 60 PSI
- Extension Available TVH.4101E\*\*

See Spec Sheet For TVH.4101 For Detailed Information On Valve.

### **Technical Diagram**











# **Universal Fixtures** ™

## TVH.4101 | 3/4" Thermostatic Valve With Volume Control Page 1 of 2





#### **SPECIFICATIONS:**

- Turn bottom knob to control temperature.
- Turn top knob to control water flow.
- Thermostatic Valve Flow Rate 13.0 GPM @ 60 PSI

#### STANDARDS:

• ASME A112.18.1 / CSA B125.1

### **Technical Diagram**







# **Universal Fixtures** ™

## TVH.4101 | 3/4" Thermostatic Valve With Volume Control Page 2 of 2