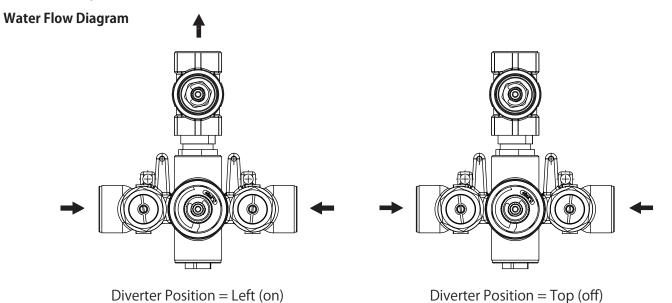

### **Technical Diagram**

# **Universal Fixtures** ™

## TVH.4101 | 3/4" Thermostatic Valve With Volume Control Page 2 of 2