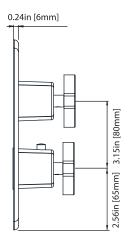

## 240.4101 | 3/4" Thermostatic Valve With Volume Control & Trim



#### SPECIFICATIONS:

- Turn bottom handle to control temperature.
- Turn top handle to control volume.
- Includes Thermostatic valve (TVH.4101) w/ service stops
- Thermostatic Valve Flow Rate 13.0 GPM @ 60 PSI
- Extension Available TVH.4101E\*\*

See Spec Sheet For TVH.4101 For Detailed Information On Valve.

### **Technical Diagram**











# **Universal Fixtures** ™

## TVH.4101 | 3/4" Thermostatic Valve With Volume Control Page 1 of 2





#### **SPECIFICATIONS:**

- Turn bottom knob to control temperature.
- Turn top knob to control water flow.
- Thermostatic Valve Flow Rate 13.0 GPM @ 60 PSI

#### STANDARDS:

• ASME A112.18.1 / CSA B125.1

### **Technical Diagram**







# **Universal Fixtures** ™

## TVH.4101 | 3/4" Thermostatic Valve With Volume Control Page 2 of 2