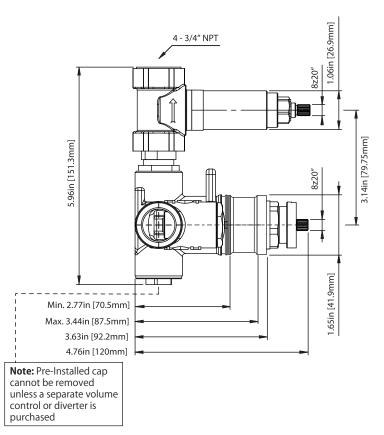

### **Technical Diagram**

## 240.4101 | 3/4" Thermostatic Valve With Volume Control & Trim

#### SPECIFICATIONS:

- Turn bottom handle to control temperature.
- Turn top handle to control volume.
- Includes Thermostatic valve (TVH.4101) w/ service stops
- Thermostatic Valve Flow Rate 13.0 GPM @ 60 PSI
- Extension Available TVH.4101E\*\*