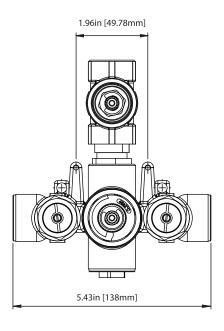

### **Technical Diagram**

# **Universal Fixtures** ™

## TVH.4101 | 3/4" Thermostatic Valve With Volume Control Page 2 of 2