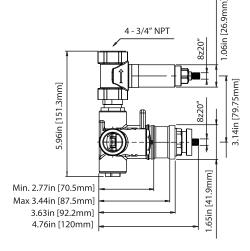

### **Technical Diagram**

## 240.4101 | 3/4" Thermostatic Valve With Volume Control & Trim

#### SPECIFICATIONS:

- Turn bottom handle to control temperature.
- Turn top handle to control volume.
- Includes Thermostatic valve (TVH.4101) w/ service stops
- Thermostatic Valve Flow Rate 13.0 GPM @ 60 PSI
- Extension Available TVH.4101E\*\*