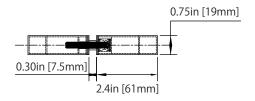

### **Technical Diagram**

#### **GLASS CUTOUT DETAILS**

8" Square Pull Handle Item No: SDH.1000

Tolerance:  $\pm 0.1$  Glass Thickness: 3/8in [~10mm] to 1/2in [~12mm]