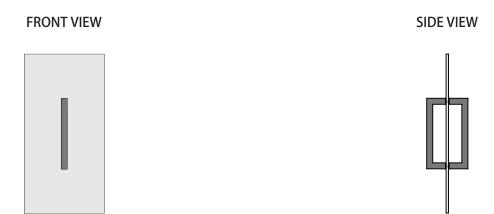

## Universal Fixtures™

#### **CARE & CLEANING GUIDELINES:**

For optimal maintenance of your shower door hardware, adhere to the following guidelines:

- Regularly dry your shower door with a soft towel or cloth to preserve its original finish.
- Avoid using harsh cleaners or chemicals on the hardware, as the components may be coated with a clear lacquer that can incur irreparable damage.
- Prior to cleaning the entire hardware surface, conduct a patch test with your chosen cleaning solution in an inconspicuous area.
- Clean surfaces with a soft, dampened cloth or sponge, and thoroughly rinse with warm water after applying a small amount of gentle cleaning solution.
- Under no circumstances should abrasive products, sponges, or wire scrub brushes be used during the cleaning process.



#### **FIT REPRESENTATION**