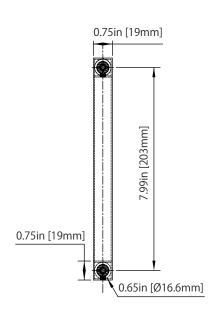

### **Technical Diagram**

#### **GLASS CUTOUT DETAILS**

8" Square Pull Handle Item No: SDH.1000

Tolerance:  $\pm 0.1$  Glass Thickness: 3/8in [~10mm] to 1/2in [~12mm]