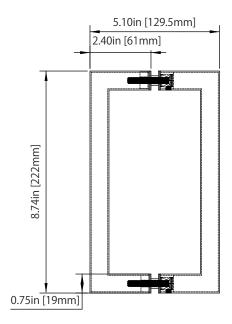

### **Technical Diagram**

#### **GLASS CUTOUT DETAILS**

8" Square Pull Handle Item No: SDH.1000

Tolerance:  $\pm 0.1$  Glass Thickness: 3/8in [~10mm] to 1/2in [~12mm]