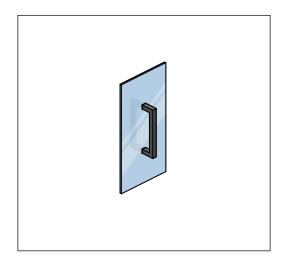

# **CARE & CLEANING GUIDELINES:**

For optimal maintenance of your shower door hardware, adhere to the following guidelines:

- Regularly dry your shower door with a soft towel or cloth to preserve its original finish.
- Avoid using harsh cleaners or chemicals on the hardware, as the components may be coated with a clear lacquer that can incur irreparable damage.
- Prior to cleaning the entire hardware surface, conduct a patch test with your chosen cleaning solution in an inconspicuous area.
- Clean surfaces with a soft, dampened cloth or sponge, and thoroughly rinse with warm water after applying a small amount of gentle cleaning solution.
- Under no circumstances should abrasive products, sponges, or wire scrub brushes be used during the cleaning process.



#### **FIT REPRESENTATION**