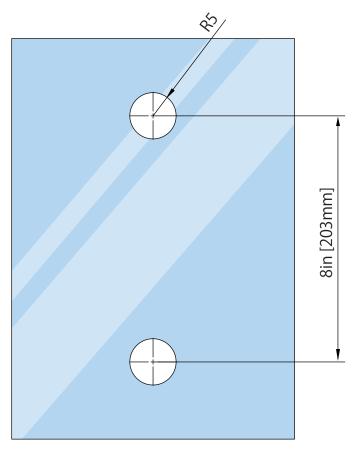

#### **GLASS CUTOUT DETAILS**

8" Square Pull Handle Item No: SDH.1000

Tolerance:  $\pm 0.1$  Glass Thickness: 3/8in [~10mm] to 1/2in [~12mm]