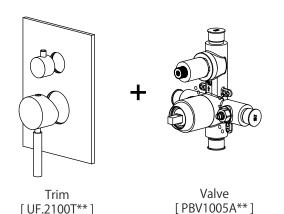

# UF.2100 | Tub / Shower Trim Set With Pressure Balance Valve & 2-Way Diverter with Integrated Volume Control

<sup>\*\*</sup> Denotes Finish (CP, BN, etc.)

#### SPECIFICATIONS:

- Includes Pressure balance valve (PBV1005A\*\*) w/ service stops
- Lift Handle to control volume. Turn left for hot, right for cold.
- Small knob controls 2-way water diversion
- Pressure Balance Valve Flow Rate 5.5 GPM @ 60 PSI
- Extension Available PBV.2100E\*\*

#### **FAST SHIP FINISHES:**

• Chrome - UF.2100CP / Brushed Nickel - UF.2100BN

See Spec Sheet For PBV1005A For Detailed Information On Valve.

# PBV1005A | Pressure Balance Valve With Integrated 2-Way Diverter Page 1 of 2