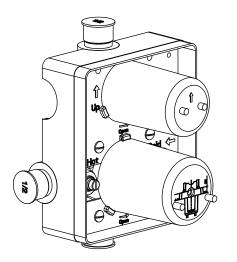

### **Technical Diagram**

### SPECIFICATIONS:

- Lift Handle to control volume. Turn left for hot, right for cold.
- Knob controls 2-way water diversion shared output.
- Pressure Balance Valve Flow Rate 5.5 GPM @ 60 PSI
- Extension Available PBV.2100E\*\*