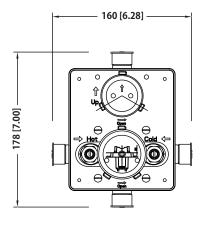

### **Technical Diagram**

#### SPECIFICATIONS:

- Includes Pressure balance valve (PBV1005A\*\*) w/ service stops
- Lift Handle to control volume. Turn left for hot, right for cold.
- Small knob controls 2-way water diversion
- Pressure Balance Valve Flow Rate 5.5 GPM @ 60 PSI
- Extension Available PBV.2100E\*\*