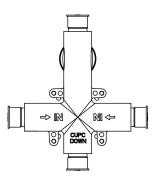

nce Valve Flow Rate 5.5 GPM @ 60 PSI
- Extension Available PBV.2100E\*\*

#### **FAST SHIP FINISHES:**

• Chrome - UF.2100CP / Brushed Nickel - UF.2100BN

See Spec Sheet For PBV1005A For Detailed Information On Valve.

### **Technical Diagram**









### **Water Diversion Diagram**



Diverter Position = Left

Diverter Position = Middle

Diverter Position = Right



# Universal Fixtures ™

# PBV1005A | Pressure Balance Valve With Integrated 2-Way Diverter Page 1 of 2





### SPECIFICATIONS:

- Lift Handle to control volume. Turn left for hot, right for cold.
- Knob controls 2-way water diversion shared output.
- Pressure Balance Valve Flow Rate 5.5 GPM @ 60 PSI
- Extension Available PBV.2100E\*\*

#### **STANDARDS:**

• ASME A112.18.1 / CSA B125.1

### **Technical Diagram**















# **Universal Fixtures** ™

# PBV1005A | Pressure Balance Valve With Integrated 2-Way Diverter Page 2 of 2



## **Water Diversion Diagram**