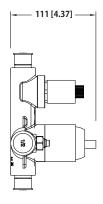

### **Technical Diagram**

#### SPECIFICATIONS:

- Includes Pressure balance valve (PBV1005A\*\*) w/ service stops
- Lift Handle to control volume. Turn left for hot, right for cold.
- Small knob controls 2-way water diversion
- Pressure Balance Valve Flow Rate 5.5 GPM @ 60 PSI
- Extension Available PBV.2100E\*\*