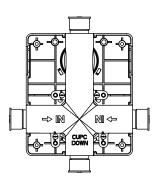

## **Water Diversion Diagram**

# PBV1005A | Pressure Balance Valve With Integrated 2-Way Diverter Page 2 of 2