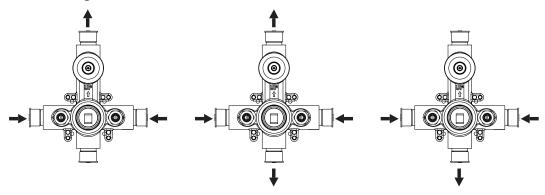

### **Water Diversion Diagram**

Diverter Position = Left

Diverter Position = Middle

Diverter Position = Right

## **Water Diversion Diagram**