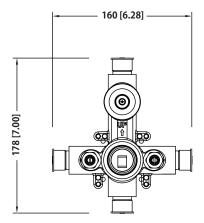

### **Technical Diagram**

# UF.2100 | Tub / Shower Trim Set With Pressure Balance Valve & 2-Way Diverter with Integrated Volume Control

<sup>\*\*</sup> Denotes Finish (CP, BN, etc.)

#### SPECIFICATIONS:

- Includes Pressure balance valve (PBV1005A\*\*) w/ service stops
- Lift Handle to control volume. Turn left for hot, right for cold.
- Small knob controls 2-way water diversion
- Pressure Balance Valve Flow Rate 5.5 GPM @ 60 PSI
- Extension Available PBV.2100E\*\*