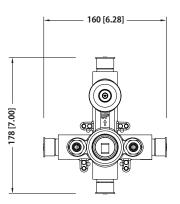

# UF.2100 | Tub / Shower Trim Set With Pressure Balance Valve & 2-Way Diverter with Integrated Volume Control





<sup>\*\*</sup> Denotes Finish (CP, BN, etc.)

#### SPECIFICATIONS:

- Includes Pressure balance valve (PBV1005A\*\*) w/ service stops
- Lift Handle to control volume. Turn left for hot, right for cold.
- Small knob controls 2-way water diversion
- Pressure Balance Valve Flow Rate 5.5 GPM @ 60 PSI
- Extension Available PBV.2100E\*\*

#### **FAST SHIP FINISHES:**

• Chrome - UF.2100CP / Brushed Nickel - UF.2100BN

See Spec Sheet For PBV1005A For Detailed Information On Valve.

### **Technical Diagram**









### **Water Diversion Diagram**



Diverter Position = Left

Diverter Position = Middle

Diverter Position = Right



# Universal Fixtures ™

# PBV1005A | Pressure Balance Valve With Integrated 2-Way Diverter Page 1 of 2





### SPECIFICATIONS:

- Lift Handle to control volume. Turn left for hot, right for cold.
- Knob controls 2-way water diversion shared output.
- Pressure Balance Valve Flow Rate 5.5 GPM @ 60 PSI
- Extension Available PBV.2100E\*\*

#### **STANDARDS:**

• ASME A112.18.1 / CSA B125.1

### **Technical Diagram**















# **Universal Fixtures** ™

# PBV1005A | Pressure Balance Valve With Integrated 2-Way Diverter Page 2 of 2



## **Water Diversion Diagram**