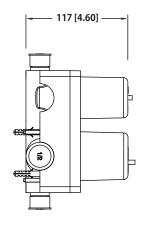

### **Technical Diagram**

# PBV1005A | Pressure Balance Valve With Integrated 2-Way Diverter Page 1 of 2

### SPECIFICATIONS:

- Lift Handle to control volume. Turn left for hot, right for cold.
- Knob controls 2-way water diversion shared output.
- Pressure Balance Valve Flow Rate 5.5 GPM @ 60 PSI
- Extension Available PBV.2100E\*\*