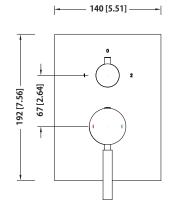

# UF.2100 | Tub / Shower Trim Set With Pressure Balance Valve & 2-Way Diverter with Integrated Volume Control





<sup>\*\*</sup> Denotes Finish (CP, BN, etc.)

#### SPECIFICATIONS:

- Includes Pressure balance valve (PBV1005A\*\*) w/ service stops
- Lift Handle to control volume. Turn left for hot, right for cold.
- Small knob controls 2-way water diversion
- Pressure Balance Valve Flow Rate 5.5 GPM @ 60 PSI
- Extension Available PBV.2100E\*\*

#### **FAST SHIP FINISHES:**

• Chrome - UF.2100CP / Brushed Nickel - UF.2100BN

See Spec Sheet For PBV1005A For Detailed Information On Valve.

### **Technical Diagram**









### **Water Diversion Diagram**



Diverter Position = Left

Diverter Position = Middle

Diverter Position = Right



# Universal Fixtures ™

# PBV1005A | Pressure Balance Valve With Integrated 2-Way Diverter Page 1 of 2





### SPECIFICATIONS:

- Lift Handle to control volume. Turn left for hot, right for cold.
- Knob controls 2-way water diversion shared output.
- Pressure Balance Valve Flow Rate 5.5 GPM @ 60 PSI
- Extension Available PBV.2100E\*\*

#### **STANDARDS:**

• ASME A112.18.1 / CSA B125.1

### **Technical Diagram**















# **Universal Fixtures** ™

# PBV1005A | Pressure Balance Valve With Integrated 2-Way Diverter Page 2 of 2



## **Water Diversion Diagram**