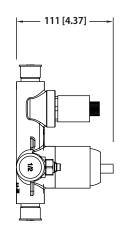

### **Technical Diagram**

# PBV1005A | Pressure Balance Valve With Integrated 2-Way Diverter Page 1 of 2

### SPECIFICATIONS:

- Lift Handle to control volume. Turn left for hot, right for cold.
- Knob controls 2-way water diversion shared output.
- Pressure Balance Valve Flow Rate 5.5 GPM @ 60 PSI
- Extension Available PBV.2100E\*\*