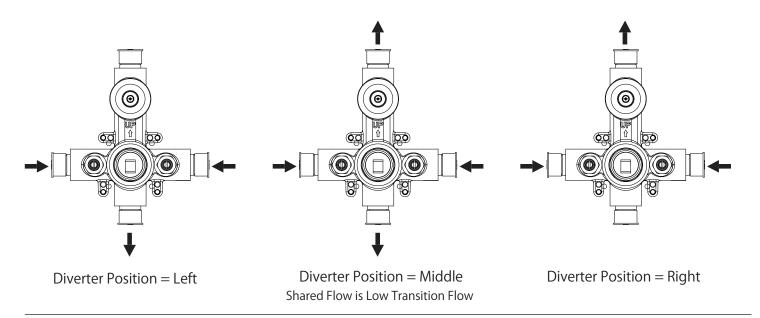

### **Water Diversion Diagram**

Diverter Position = Left

Diverter Position = Middle

Diverter Position = Right

## **Water Diversion Diagram**